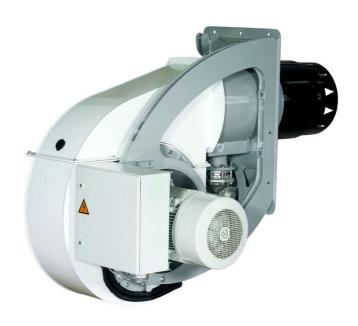

# Monoblock burners from 1300 kW to 22000 kW in gas, light oil and dual fuel

- Thanks to innovative and weight-saving technologies, the N range is an optimal choice wherever compact solution and high power outputs are needed. The key feature is the physical division of the burner into a support frame and a separate air-routing housing - With the introduction of the new N11 burner model and the innovative solutions of this range, ELCO can now provide high performance and ease of use on its monoblock range up to 22 MW

# **N**\_N10.14000.45 L-EUF FQE

- Operation: two stage progressive/modulating electronic;
- Emission class: Low NOx class 3 (<120 mg/kWh) according to EN267</li>

| Minimum power output (kW) | 3300  |
|---------------------------|-------|
| Maximum power output (kW) | 14000 |
| Fan motor (kW)            | 45    |
| Protection level          | IP41  |