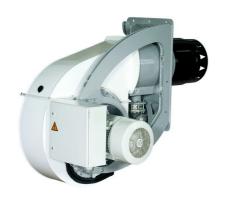

# Monoblock burners from 1300 kW to 22000 kW in gas, light oil and dual fuel

- Thanks to innovative and weight-saving technologies, the N range is an optimal choice wherever compact solution and high power outputs are needed. The key feature is the physical division of the burner into a support frame and a separate air-routing housing - With the introduction of the new N11 burner model and the innovative solutions of this range, ELCO can now provide high performance and ease of use on its monoblock range up to 22 MW

# All N burners feature:

- built-in or external control box, according to customer requirements
- secured burner head adjustments during maintenance (RTC System)
- closing of the air damper on burner shut-down
- products are in compliance with EN676 and EN267 European standards and with the following directives: 2014/35/EU Low Voltage Directive, 2014/30/UE EMC Directive, 2016/426/UE Gas Appliances Directive, 2006/42/EC Machinery Directive, 2011/65/EU RoHS2 Directive

# **N**\_N10.14000.45 L-EUF FQE

- Operation: two stage progressive/modulating electronic;
- Emission class: Low NOx class 3 (<120 mg/kWh) according to EN267</li>