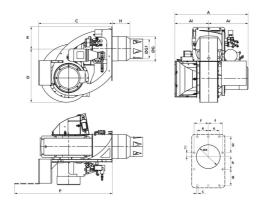

# **OVERALL DIMENSIONS**

| Al  | Ar  | A    | С    | D    | E   | G   | G1  | н   | P    | Øa  | С   | е   | f   | g   | h   | j  |
|-----|-----|------|------|------|-----|-----|-----|-----|------|-----|-----|-----|-----|-----|-----|----|
| 685 | 795 | 1480 | 1500 | 1095 | 450 | 504 | 390 | 620 | 1980 | 525 | M20 | 230 | 290 | 345 | 275 | 70 |