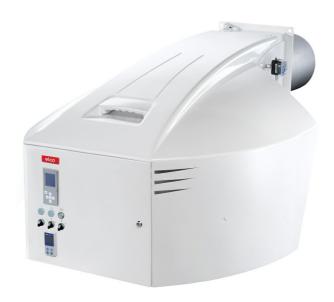

# **NEXTRON**

# Monoblock burners from 250 kW to 11200 kW in gas, light oil and dual fuel

- The original design of NEXTRON range is the result of a successful integration between burner and ELCO technologies  $\frac{1}{2} \frac{1}{2} \frac{1}{2$
- The NEXTRON burner range offers high acoustic comfort thanks to the Low Noise System. The patented air intake channel is carefully designed to achieve an acoustic level significantly lower than 80 dB(A) up to 10 MW

# **NEXTRON** N7.4000 G-EFX

- Operation: two stage progressive/modulating electronic;
- Emission class: Ultra Low NOx (<50 mg/kWh)</li>

# **TECHNICAL DATA**

| Minimum power output (kW)   | 440  |
|-----------------------------|------|
| Maximum power output (kW)   | 4040 |
| Minimum gas pressure (mbar) | 100  |
| Maximum gas pressure (mbar) | 500  |
| Fan motor (kW)              | 7.5  |
| Protection level            | IP41 |