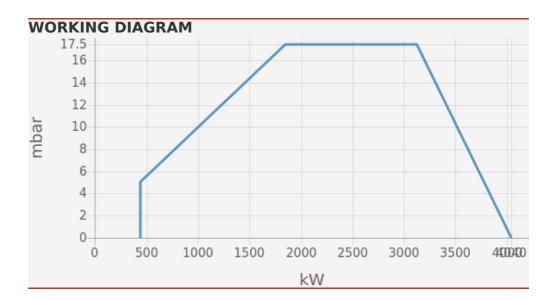

# **TECHNICAL DATA**

| Minimum power output (kW)   | 440  |
|-----------------------------|------|
| Maximum power output (kW)   | 4040 |
| Minimum gas pressure (mbar) | 100  |
| Maximum gas pressure (mbar) | 500  |
| Fan motor (kW)              | 7.5  |
| Protection level            | IP41 |