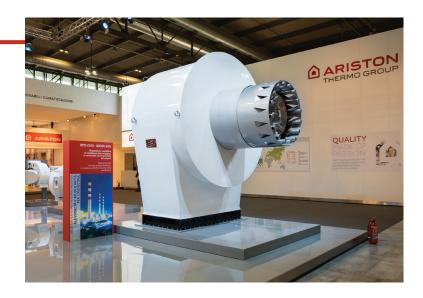

# **NEXTRON**

N7.4000 G-EFX

# **NEXTRON**

# **NEXTRON** N7.4000 G-EFX

- Operation: two stage progressive/modulating electronic;
- Emission class: Ultra Low NOx (<50 mg/kWh)</li>