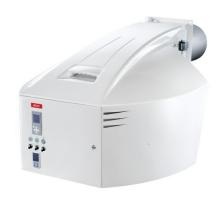

# **NEXTRON**

# Monoblock burners from 250 kW to 11200 kW in gas, light oil and dual fuel

- The original design of NEXTRON range is the result of a successful integration between burner and ELCO technologies  $\frac{1}{2} \frac{1}{2} \frac{1}{2$
- The NEXTRON burner range offers high acoustic comfort thanks to the Low Noise System. The patented air intake channel is carefully designed to achieve an acoustic level significantly lower than 80 dB(A) up to 10 MW

# **NEXTRON** N7.4000 G-EFX

- Operation: two stage progressive/modulating electronic;
- Emission class: Ultra Low NOx (<50 mg/kWh)</li>