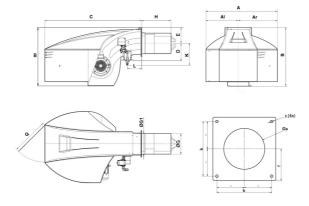

# **OVERALL DIMENSIONS**

| Al  | Ar  | Α    | В   | С    | D   | E   | G   | G1  | Н                           | L   | Q   | Øa      | b   | c   | f   |
|-----|-----|------|-----|------|-----|-----|-----|-----|-----------------------------|-----|-----|---------|-----|-----|-----|
| 510 | 618 | 1128 | 961 | 1529 | 276 | 255 | 325 | 338 | KN: 420 / KM: 550 / KL: 680 | 233 | 600 | 360-400 | 400 | M16 | 235 |