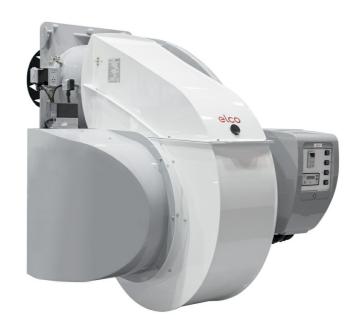

# Monoblock burners from 1300 kW to 22000 kW in gas, light oil and dual fuel

- Thanks to innovative and weight-saving technologies, the N range is an optimal choice wherever compact solution and high power outputs are needed. The key feature is the physical division of the burner into a support frame and a separate air-routing housing - With the introduction of the new N11 burner model and the innovative solutions of this range, ELCO can now provide high performance and ease of use on its monoblock range up to 22 MW

# **N** N10.14000.45 G-EFX

**WORKING DIAGRAM** 

34

- Operation: two stage progressive/modulating electronic;
- Emission class: Ultra Low NOx (<50 mg/kWh)</li>