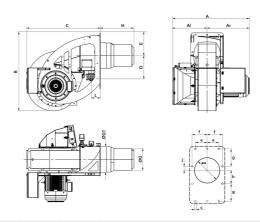

# **TECHNICAL DATA**

| Minimum power output (kW) | 1700  |  |  |  |
|---------------------------|-------|--|--|--|
| Maximum power output (kW) | 14300 |  |  |  |
| Fan motor (kW)            | 45    |  |  |  |
| Protection level          | IP41  |  |  |  |

# **OVERALL DIMENSIONS**

| Al  | Ar  | A    | В    | С    | D   | E   | G   | G1  | н   | L   | Øa  | С   | е   | f   | g   | h   | j  |
|-----|-----|------|------|------|-----|-----|-----|-----|-----|-----|-----|-----|-----|-----|-----|-----|----|
| 683 | 847 | 1530 | 1545 | 1467 | 445 | 450 | 467 | 504 | 667 | 180 | 525 | M20 | 230 | 290 | 345 | 275 | 70 |