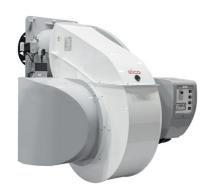

# Monoblock burners from 1300 kW to 22000 kW in gas, light oil and dual fuel

- Thanks to innovative and weight-saving technologies, the N range is an optimal choice wherever compact solution and high power outputs are needed. The key feature is the physical division of the burner into a support frame and a separate air-routing housing - With the introduction of the new N11 burner model and the innovative solutions of this range, ELCO can now provide high performance and ease of use on its monoblock range up to 22 MW

## All N burners feature:

- built-in or external control box, according to customer requirements
- secured burner head adjustments during maintenance (RTC System)
- closing of the air damper on burner shut-down
- products are in compliance with EN676 and EN267 European standards and with the following directives: 2014/35/EU Low Voltage Directive, 2014/30/UE EMC Directive, 2016/426/UE Gas Appliances Directive, 2006/42/EC Machinery Directive, 2011/65/EU RoHS2 Directive

# **N** N10.14000.45 G-EFX

**WORKING DIAGRAM** 

34

- Operation: two stage progressive/modulating electronic;
- Emission class: Ultra Low NOx (<50 mg/kWh)</li>