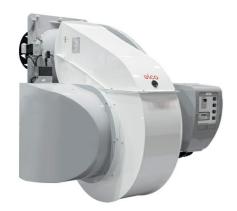

**N** N10.14000.45 G-EFX

# Monoblock burners from 1300 kW to 22000 kW in gas, light oil and dual fuel

- Thanks to innovative and weight-saving technologies, the N range is an optimal choice wherever compact solution and high power outputs are needed. The key feature is the physical division of the burner into a support frame and a separate air-routing housing - With the introduction of the new N11 burner model and the innovative solutions of this range, ELCO can now provide high performance and ease of use on its monoblock range up to 22 MW

# **N** N10.14000.45 G-EFX

**WORKING DIAGRAM** 

34

- Operation: two stage progressive/modulating electronic;
- Emission class: Ultra Low NOx (<50 mg/kWh)</li>