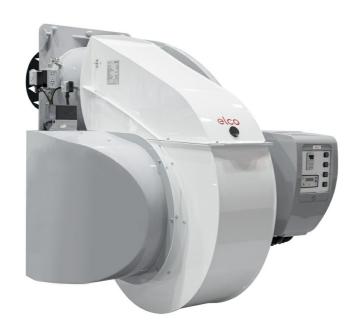

**E** E10.14000.45 G-EFX

## Monoblock burners from 1300 kW to 22000 kW in gas, light oil and dual fuel

- Thanks to innovative and weight-saving technologies, the N range is an optimal choice wherever compact solution and high power outputs are needed. The key feature is the physical division of the burner into a support frame and a separate air-routing housing
- With the introduction of the new N11 burner model and the innovative solutions of this range, ELCO can now provide high

performance and ease of use on its monoblock range up to 22 MW

| <u>•</u> | NAT   | JRAL |
|----------|-------|------|
|          |       |      |
|          |       |      |
|          | DIIAI | EUEI |

## **E** \_ E10.14000.45 G-EFX

- Operation: two stage progressive/modulating electronic;
- Emission class: Ultra Low NOx (<50 mg/kWh)

#### **TECHNICAL DATA**

| Minimum power output (kW) | 1700  |
|---------------------------|-------|
| Maximum power output (kW) | 14300 |
| Fan motor (kW)            | 45    |
| Protection level          | IP41  |