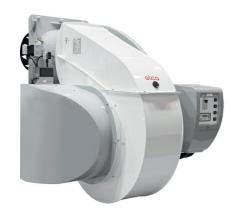

## Monoblock burners from 1300 kW to 22000 kW in gas, light oil and dual fuel

- Thanks to innovative and weight-saving technologies, the N range is an optimal choice wherever compact solution and high power outputs are needed. The key feature is the physical division of the burner into a support frame and a separate air-routing housing
- With the introduction of the new N11 burner model and the innovative solutions of this range, ELCO can now provide high

performance and ease of use on its monoblock range up to 22 MW

| <u>•</u> | NAT   | JRAL |
|----------|-------|------|
|          |       |      |
|          |       |      |
|          | DIIAI | EUEI |