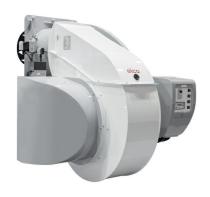

## Monoblock burners from 1300 kW to 22000 kW in gas, light oil and dual fuel

- Thanks to innovative and weight-saving technologies, the N range is an optimal choice wherever compact solution and high power outputs are needed. The key feature is the physical division of the burner into a support frame and a separate air-routing housing
- With the introduction of the new N11 burner model and the innovative solutions of this range, ELCO can now provide high

performance and ease of use on its monoblock range up to 22 MW

| <u>•</u> | NAT   | JRAL |
|----------|-------|------|
|          |       |      |
|          |       |      |
|          | DIIAI | EUEI |

## **E** \_ E10.14000.45 G-EFX

- Operation: two stage progressive/modulating electronic;
- Emission class: Ultra Low NOx (<50 mg/kWh)