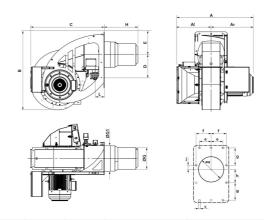

#### **OVERALL DIMENSIONS**

| Al  | Ar  | A    | В    | С    | D   | E   | G   | G1  | н   | L   | Øa  | С   | е   | f   | g   | h   | j  |
|-----|-----|------|------|------|-----|-----|-----|-----|-----|-----|-----|-----|-----|-----|-----|-----|----|
| 683 | 847 | 1530 | 1545 | 1467 | 445 | 450 | 467 | 504 | 667 | 180 | 525 | M20 | 230 | 290 | 345 | 275 | 70 |