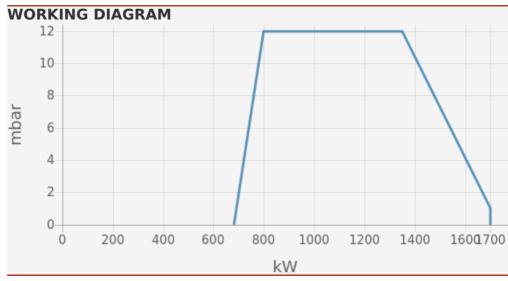

#### **TECHNICAL DATA**

| Minimum power output (kW) | 682  |
|---------------------------|------|
| Maximum power output (kW) | 1700 |
| Fan motor (kW)            | 3    |
| Protection level          | IP42 |