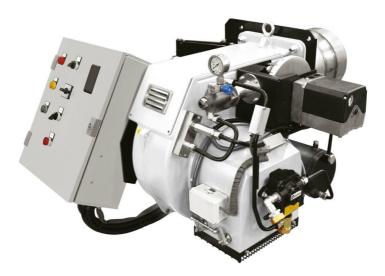

## **HO-TRON**

# Monoblock burners from 68 kW to 17000 kW in heavy oil

- ELCO offers a wide range of heavy oil burners designed for traditional applications and industrial process applications
- All burners feature easy access to the combustion component in order to simplify the maintenance operations
- For a large extent of applications customised solutions can be offered in order to meet plants requirements

# All HO-TRON burners feature:

- pump mounted on the body up to model HO-TRON 6.8500 and separated motor-pump starting from model HO-TRON 6.10500
- electrical heavy oil heater on board (oil supply to the burner at 80°C and 3 bar)
- additional heaters on the pipes and the valves, into the pump and the nozzle holder
- closing of the air flap on burner shut-down
- complete control panel mounted on the burner with electrical equipment
- products are in compliance with EN267 European standard and with the following directives: 2014/35/EU Low Voltage Directive, 2014/30/UE EMC Directive, 2006/42/EC Machinery Directive, 2011/65/EU RoHS2 Directive

# **HO-TRON** HO-TRON 3.1700 Z

• Operation: two stages