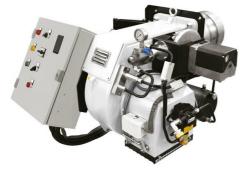

rations
- For a large extent of applications customised solutions can be offered in order to meet plants requirements

# All HO-TRON burners feature:

- pump mounted on the body up to model HO-TRON 6.8500 and separated motor-pump starting from model HO-TRON 6.10500
- electrical heavy oil heater on board (oil supply to the burner at 80°C and 3 bar)
- additional heaters on the pipes and the valves, into the pump and the nozzle holder
- closing of the air flap on burner shut-down
- complete control panel mounted on the burner with electrical equipment
- products are in compliance with EN267 European standard and with the following directives: 2014/35/EU Low Voltage Directive, 2014/30/UE EMC Directive, 2006/42/EC Machinery Directive, 2011/65/EU RoHS2 Directive

# **HO-TRON** HO-TRON 3.1700 Z



• Operation: two stages



#### **TECHNICAL DATA**

| Minimum power output (kW) | 682  |
|---------------------------|------|
| Maximum power output (kW) | 1700 |
| Fan motor (kW)            | 3    |
| Protection level          | IP42 |

#### **OTHER AVAILABLE CONFIGURATIONS**

- Continuous ventilation;
- High temperature;
- High viscosity suitable for 118 cSt (15°E) at 80°C

#### **OVERALL DIMENSIONS**



| Α   | В   | С   | D   | D1  | E   | F   | G   | Н   | 1   | L   | M   |
|-----|-----|-----|-----|-----|-----|-----|-----|-----|-----|-----|-----|
| 920 | 450 | 470 | 280 | 480 | 710 | 250 | 420 | 260 | 315 | 315 | M14 |

### **Subsidiaries ELCO**

#### **GERMANY**

ELCO GmbH Dreieichstraße 10 Mörfelden-Walldorf Tel.: +49 (0) 6105 287-287 Fax: +49 (0) 6105 287-199

## SWITZERLAND

Sar