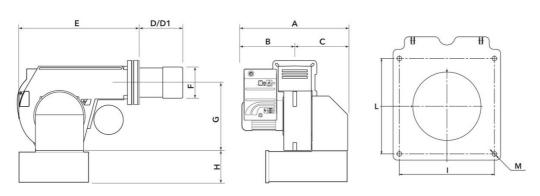

#### **OVERALL DIMENSIONS**

| Α   | В   | С   | D   | D1  | E   | F   | G   | Н   | 1   | L   | M   |
|-----|-----|-----|-----|-----|-----|-----|-----|-----|-----|-----|-----|
| 920 | 450 | 470 | 280 | 480 | 710 | 250 | 420 | 260 | 315 | 315 | M14 |