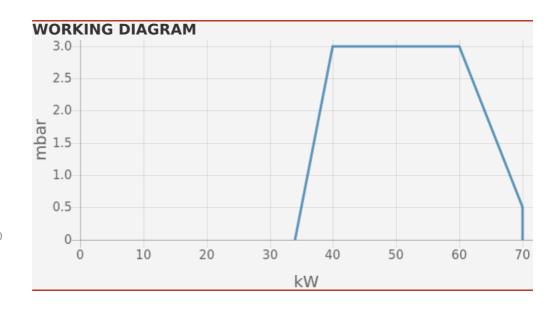

## **TECHNICAL DATA**

| Minimum power output (kW)   | 34    |  |  |  |
|-----------------------------|-------|--|--|--|
| Maximum power output (kW)   | 70    |  |  |  |
| Minimum gas pressure (mbar) | 12    |  |  |  |
| Maximum gas pressure (mbar) | 360   |  |  |  |
| Fan motor (kW)              | 0.075 |  |  |  |
| Protection level            | IP21  |  |  |  |