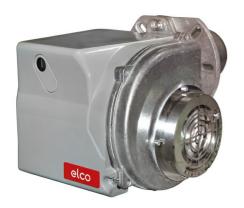

# **PROTRON**

# Monoblock burners from 17 kW to 550 kW in gas and light oil

- Heat resistant, compact layout, easy maintenance, integral protection cover, graphic display: the PROTRON range has been especially designed for light industry applications
- PROTRON burners are characterized by high versatility allowing this range to be used in several installations within the process industry: ovens, dryers, spray booths, incinerators, hot air generators

# PROTRON \_ P1.70 G-U/TCG

- Operation: one stage;
- Emission class: Low NOx class 3 (<80 mg/kWh) according to EN676;</li>