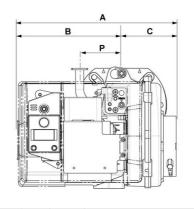

# **OVERALL DIMENSIONS**

| A   | В   | С   | E   | F  | G   | Н                | 1                      | L                      | М  | N  | 0  | P  |
|-----|-----|-----|-----|----|-----|------------------|------------------------|------------------------|----|----|----|----|
| 306 | 200 | 106 | 209 | 89 | 160 | KN: 85 / KL: 143 | KN: 100120 / KL: 96116 | KN: 100120 / KL: 96116 | M8 | 52 | 71 | 82 |