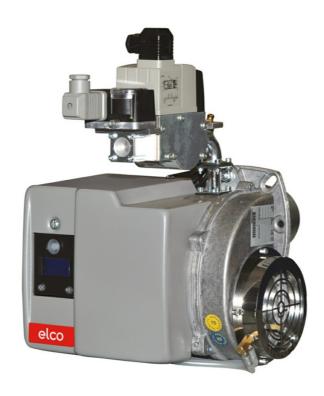

# **PROTRON**

# Monoblock burners from 17 kW to 550 kW in gas and light oil

- Heat resistant, compact layout, easy maintenance, integral protection cover, graphic display: the PROTRON range has been especially designed for light industry applications
- PROTRON burners are characterized by high versatility allowing this range to be used in several installations within the process industry: ovens, dryers, spray booths, incinerators, hot air generators

# All PROTRON burners feature:

- 8 combinations of software programming to satisfy any application requirement with options like: Quick Start System, tightness control, adjustable pre-purge and post-purge, permanent ventilation.
- burners configurated in factory by our technicians
- quiet ventilation and reduced electrical consumption
- complete electrical equipment in the body of the burner with control panel
- products are in compliance with EN676 and EN267 European standards and with the following directives: 2016/426/EU Gas Appliances Directive, 2014/30/EU EMC Directive, 2014/35/EU Low Voltage Directive, 2006/42/EC Efficiency Directive, 2011/65/EU RoHS2 Directive

# PROTRON \_ P1.70 G-U/TCG

- Operation: one stage;
- Emission class: Low NOx class 3 (<80 mg/kWh) according to EN676;</li>

## **TECHNICAL DATA**

| Minimum power output (kW)   | 34    |  |  |  |
|-----------------------------|-------|--|--|--|
| Maximum power output (kW)   | 70    |  |  |  |
| Minimum gas pressure (mbar) | 12    |  |  |  |
| Maximum gas pressure (mbar) | 360   |  |  |  |
| Fan motor (kW)              | 0.075 |  |  |  |
| Protection level            | IP21  |  |  |  |