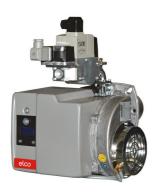

# **PROTRON**

# Monoblock burners from 17 kW to 550 kW in gas and light oil

- Heat resistant, compact layout, easy maintenance, integral protection cover, graphic display: the PROTRON range has been especially designed for light industry applications
- PROTRON burners are characterized by high versatility allowing this range to be used in several installations within the process industry: ovens, dryers, spray booths, incinerators, hot air generators

# All PROTRON burners feature:

- 8 combinations of software programming to satisfy any application requirement with options like: Quick Start System, tightness control, adjustable pre-purge and post-purge, permanent ventilation.
- burners configurated in factory by our technicians
- quiet ventilation and reduced electrical consumption
- complete electrical equipment in the body of the burner with control panel
- products are in compliance with EN676 and EN267 European standards and with the following directives: 2016/426/EU Gas Appliances Directive, 2014/30/EU EMC Directive, 2014/35/EU Low Voltage Directive, 2006/42/EC Efficiency Directive, 2011/65/EU RoHS2 Directive

# PROTRON \_ P1.70 G-U/TCG

- Operation: one stage;
- Emission class: Low NOx class 3 (<80 mg/kWh) according to EN676;</li>