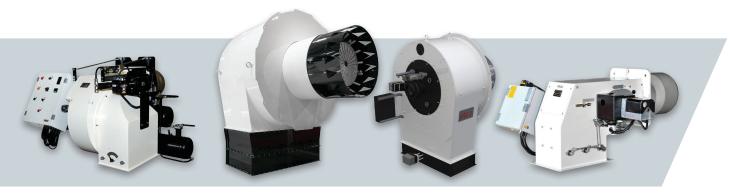

# **OUR PRODUCT RANGE**

Our experience at combustion technology available in a complete range of burners from 11 kW to 80 MW:

**VECTRON** 11 - 2300 kW

PROTRON 17 - 550 kW **NEXTRON** 250 - 11200 kW

**EK EVO** 250 - 13500 kW

#### Worldwide

2 Sales Offices in Russia and China Distribution in over 70 Countries

**HO/GHO-TRON** 68 - 17000 kW **RPD** 500 - 80000 kW **EK-DUO** 600 - 16000 kW **D-TRON** 230 - 34000 kW