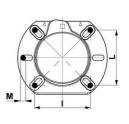

# **OVERALL DIMENSIONS**

| A   | В   | С   | E   | F  | G   | Н                | 1                      | L                      | М  | N  | 0  | P  |
|-----|-----|-----|-----|----|-----|------------------|------------------------|------------------------|----|----|----|----|
| 306 | 200 | 106 | 209 | 89 | 160 | KN: 85 / KL: 143 | KN: 100120 / KL: 96116 | KN: 100120 / KL: 96116 | M8 | 52 | 71 | 82 |