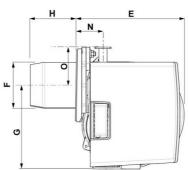

# **OVERALL DIMENSIONS**

| A   | В   | С   | E   | F  | G   | Н                | 1                      | L                      | М  | N  | 0  | P  |
|-----|-----|-----|-----|----|-----|------------------|------------------------|------------------------|----|----|----|----|
| 306 | 200 | 106 | 209 | 89 | 160 | KN: 85 / KL: 143 | KN: 100120 / KL: 96116 | KN: 100120 / KL: 96116 | M8 | 52 | 71 | 82 |