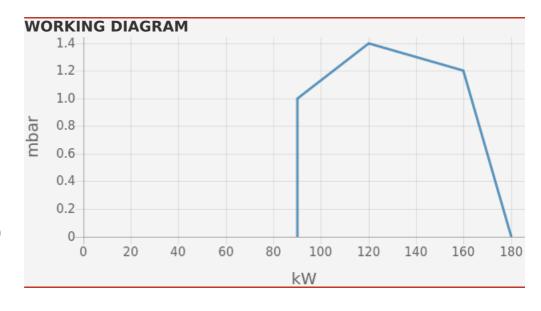

# **TECHNICAL DATA**

| Minimum power output (kW)   | 90   |
|-----------------------------|------|
| Maximum power output (kW)   | 180  |
| Minimum gas pressure (mbar) | 20   |
| Maximum gas pressure (mbar) | 300  |
| Fan motor (kW)              | 0.13 |
| Protection level            | IP21 |