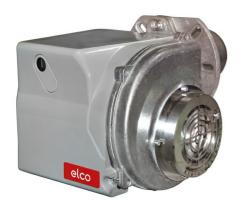

# **PROTRON**

# Monoblock burners from 17 kW to 550 kW in gas and light oil

- Heat resistant, compact layout, easy maintenance, integral protection cover, graphic display: the PROTRON range has been especially designed for light industry applications
- PROTRON burners are characterized by high versatility allowing this range to be used in several installations within the process industry: ovens, dryers, spray booths, incinerators, hot air generators