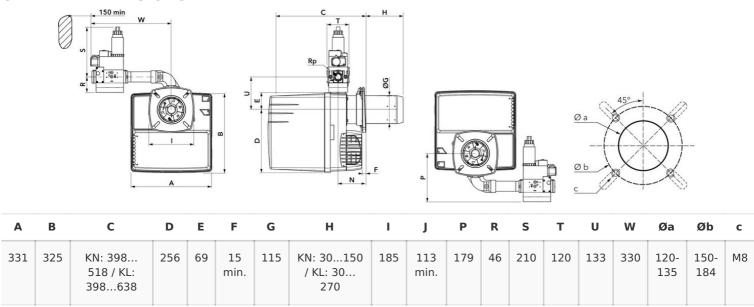

EN676 and EN267 European standards and with the following directives: 2016/426/EU Gas Appliances Directive, 2014/30/EU EMC Directive, 2014/35/EU Low Voltage Directive, 2006/42/EC Efficiency Directive, 2011/65/EU RoHS2 Directive

# PROTRON \_ P2.160 G-Z/TCG



- Operation: two stages;
- Emission class: Low NOx class 2 (<120 mg/kWh) according to EN676</li>









# **TECHNICAL DATA**

| Minimum power output (kW)   | 90   |
|-----------------------------|------|
| Maximum power output (kW)   | 180  |
| Minimum gas pressure (mbar) | 20   |
| Maximum gas pressure (mbar) | 300  |
| Fan motor (kW)              | 0.13 |
| Protection level            | IP21 |

# **OTHER AVAILABLE CONFIGURATIONS**

Post-ventilation;Continuous ventilation;Adjustable pre-purge;Quick start

# **OVERALL DIMENSIONS**



# **Subsidiaries ELCO**

#### **GERMANY**

ELCO GmbH Dreieichstraße 10 Mörfelden-Walldorf Tel.: +49 (0) 6105 287-287 Fax: +49 (0) 6105 287-199

# SWITZERLAND

Sarganserstrasse 100 7324 Vilters Tel. +41 (0)81 725 25 25 Fax +41 (0)81 723 13 59

#### Elcotherm AG

#### **AUSTRIA**

**NETHERLANDS** 

Elco Burners B.V.

Meerpaalweg, 1

1332 BB Almere

P.O. box 30048

1303 AA Almere Tel. +31 088 69 573 11 Fax +31 088 69 573 90

ELCO Austria GmbH Aredstraße 16 - 18 2544 Leobersdorf Tel. +43 (0)2256 639 99 32 Fax +43 (0)2256 644 11

#### FRANCE

14, rue du Saule Trapu Parc d'activité du Moulin 91882 Massy Tel. +33 01 60 13 64 64 Fax +33 01 60 13 64 65

#### ITALY

Via Roma, 64 31023 Resana (TV) Tel. +39 0423 719500 Fax +39 0423 719580

#### **UK & IRELAND**

Ariston Thermo UK Ltd
Suite 3, The Cr