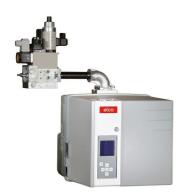

# **PROTRON**

# PROTRON \_ P2.160 G-Z/TCG

- Operation: two stages;
- Emission class: Low NOx class 2 (<120 mg/kWh) according to EN676</li>