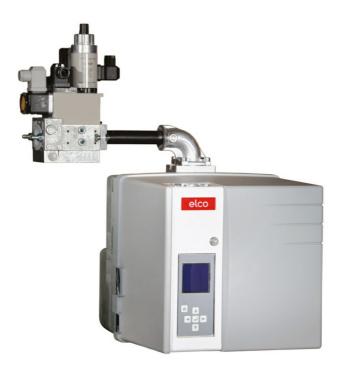

# **PROTRON**

# Monoblock burners from 17 kW to 550 kW in gas and light oil

- Heat resistant, compact layout, easy maintenance, integral protection cover, graphic display: the PROTRON range has been especially designed for light industry applications
- PROTRON burners are characterized by high versatility allowing this range to be used in several installations within the process industry: ovens, dryers, spray booths, incinerators, hot air generators

# All PROTRON burners feature:

- 8 combinations of software programming to satisfy any application requirement with options like: Quick Start System, tightness control, adjustable pre-purge and post-purge, permanent ventilation.
- burners configurated in factory by our technicians
- quiet ventilation and reduced electrical consumption
- complete electrical equipment in the body of the burner with control panel
- products are in compliance with EN676 and EN267 European standards and with the following directives: 2016/426/EU Gas Appliances Directive, 2014/30/EU EMC Directive, 2014/35/EU Low Voltage Directive, 2006/42/EC Efficiency Directive, 2011/65/EU RoHS2 Directive

# PROTRON \_ P2.160 G-Z/TCG

- Operation: two stages;
- Emission class: Low NOx class 2 (<120 mg/kWh) according to EN676</li>