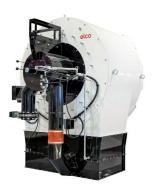

RPD 100 G-E

# RPD RPD 100 G-E

| WORKING DIA | AGRAM |  |  |
|-------------|-------|--|--|
|             |       |  |  |
|             |       |  |  |
|             |       |  |  |

• Operation: two stage progressive/modulating electronic