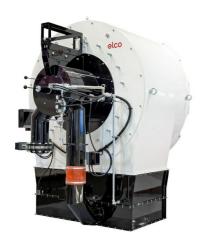

# **RPD**

# Duoblock burners from 500 kW to 80000 kW in gas, light oil, heavy oil and dual fuel

- Thanks to their extreme flexibility, RPD burners are suitable for almost any firing-related task
- All RPD models are fitted with adjustable air deflector plates, which can be used to swirl the combustion air flowing; the flame configuration can hereby be directly influenced according to the geometry of the combustion chamber, while the combustion head features optimized internal geometry to reduce head loss and the power demand of the fan motor

# All RPD burners feature:

- air/gas ratio with Etamatic digital control box or with mechanical compound
- adjustable flame length with air registers
- flame tube length according to installation
- closing of the air damper on burner shutdown
- built-in or external control box according to customer requirements
- products are in compliance with EN676 and EN267 European standards and with the following directives: 2016/426/EU Gas Appliances Directive, 2014/30/EU EMC Directive, 2014/35/EU Low Voltage Directive, 2006/42/EC Efficiency Directive, 2011/65/EU RoHS2 Directive