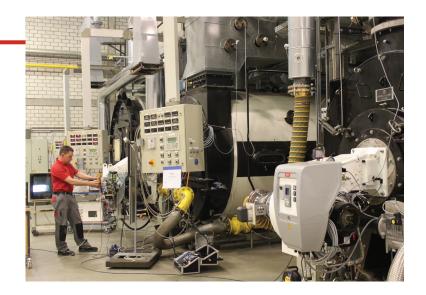

# **TECHNICAL DATA**

| Minimum power output (kW) | 7000  |
|---------------------------|-------|
| Maximum power output (kW) | 45000 |