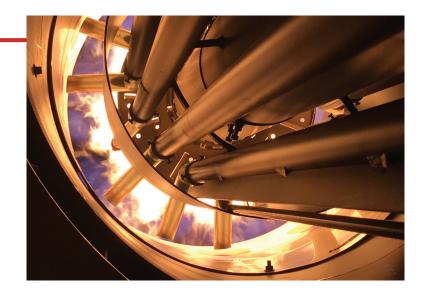

# **RPD**

# Duoblock burners from 500 kW to 80000 kW in gas, light oil, heavy oil and dual fuel

- Thanks to their extreme flexibility, RPD burners are suitable for almost any firing-related task
- All RPD models are fitted with adjustable air deflector plates, which can be used to swirl the combustion air flowing; the flame configuration can hereby be directly influenced according to the geometry of the combustion chamber, while the combustion head features optimized internal geometry to reduce head loss and the power demand of the fan motor