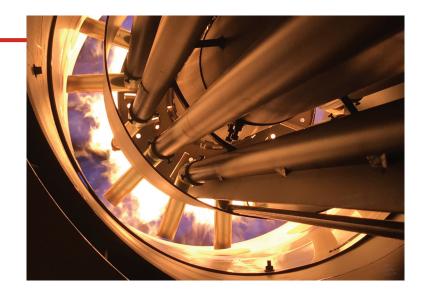

## CUTTING-EDGE BURNERS FOR HEATING AND INDUSTRIAL APPLICATIONS

## Duoblock burners from 500 kW to 80000 kW in gas, light oil, heavy oil and dual fuel

- Thanks to their extreme flexibility, RPD burners are suitable for almost any firing-related task
- All RPD models are fitted with adjustable air deflector plates, which can be used to swirl the combustion air flowing; the flame configuration can hereby be directly influenced according to the geometry of the combustion chamber, while the combustion head features optimized internal geometry to reduce head loss and the power demand of the fan motor