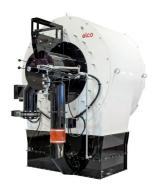

# RPD 60 GL-E

#### **RPD**

## Duoblock burners from 500 kW to 80000 kW in gas, light oil, heavy oil and dual fuel

- Thanks to their extreme flexibility, RPD burners are suitable for almost any firing-related task
- All RPD models are fitted with adjustable air deflector plates, which can be used to swirl the combustion air flowing; the flame configuration can hereby be directly influenced according to the geometry of the combustion chamber, while the combustion head features optimized internal geometry to reduce head loss and the power demand of the fan motor

#### All RPD burners feature:

- air/gas ratio with Etamatic digital control box or with mechanical compound
- adjustable flame length with air registers
- flame tube length according to installation
- closing of the air damper on burner shutdown
- built-in or external control box according to customer requirements
- products are in compliance with EN676 and EN267 European standards and with the following directives: 2016/426/EU Gas Appliances Directive, 2014/30/EU EMC Directive, 2014/35/EU Low Voltage Directive, 2006/42/EC Efficiency Directive, 2011/65/EU RoHS2 Directive

### RPD RPD 60 GL-E

| WORKING DIAGRAM |  |
|-----------------|--|
|                 |  |
|                 |  |
|                 |  |

• Operation: two stage progressive/modulating electronic