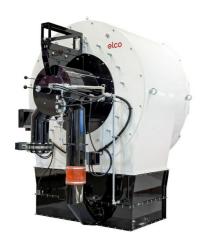

# RPD 60 GL-E

#### **RPD**

## Duoblock burners from 500 kW to 80000 kW in gas, light oil, heavy oil and dual fuel

- Thanks to their extreme flexibility, RPD burners are suitable for almost any firing-related task
- All RPD models are fitted with adjustable air deflector plates, which can be used to swirl the combustion air flowing; the flame configuration can hereby be directly influenced according to the geometry of the combustion chamber, while the combustion head features optimized internal geometry to reduce head loss and the power demand of the fan motor

#### All RPD burners feature:

- air/gas ratio with Etamatic digital control box or with mechanical compound
- adjustable flame length with air registers
- flame tube length according to installation
- closing of the air damper on burner shutdown
- built-in or external control box according to customer requirements
- products are in compliance with EN676 and EN267 European standards and with the following directives: 2016/426/EU Gas Appliances Directive, 2014/30/EU EMC Directive, 2014/35/EU Low Voltage Directive, 2006/42/EC Efficiency Directive, 2011/65/EU RoHS2 Directive

### RPD RPD 60 GL-E

| WORKING DIAGRAM |  |
|-----------------|--|
|                 |  |
|                 |  |
|                 |  |

• Operation: two stage progressive/modulating electronic