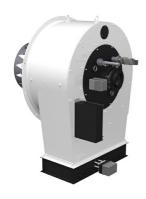

#### **EK-DUO**

## Duoblock burners from 600 kW to 16000 kW in gas, light oil and dual fuel

- The EK-DUO models are high-performance burners offering well-engineered duoblock technology at an affordable price
- These burners are predominantly used to burn standard fuels, i.e. domestic light oil and natural gas, and used in shell boilers, water tube boilers and thermal oil boilers.
- The separate fan installation of the burner allows to overcome high combustion chamber resistance

#### **OVERALL DIMENSIONS**