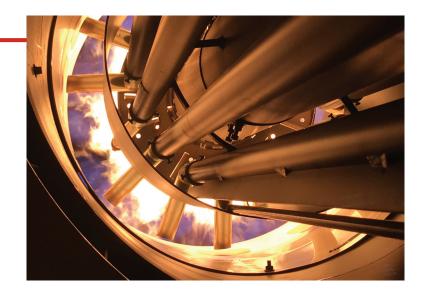

# CUTTING-EDGE BURNERS FOR HEATING AND INDUSTRIAL APPLICATIONS

## Duoblock burners from 600 kW to 16000 kW in gas, light oil and dual fuel

- The EK-DUO models are high-performance burners offering well-engineered duoblock technology at an affordable price
- These burners are predominantly used to burn standard fuels, i.e. domestic light oil and natural gas, and used in shell boilers, water tube boilers and thermal oil boilers.
- The separate fan installation of the burner allows to overcome high combustion chamber resistance