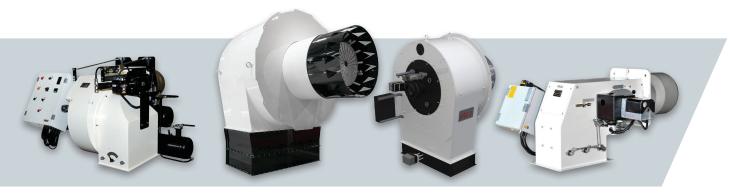

## Duoblock burners from 600 kW to 16000 kW in gas, light oil and dual fuel

- The EK-DUO models are high-performance burners offering well-engineered duoblock technology at an affordable price
- These burners are predominantly used to burn standard fuels, i.e. domestic light oil and natural gas, and used in shell boilers, water tube boilers and thermal oil boilers.
- The separate fan installation of the burner allows to overcome high combustion chamber resistance

#### All EK-DUO burners feature:

- flame tube length according to installation requirements
- secured burner head adjustments during maintenance
- closing of the air damper on burner shutdown
- built-in or external control box according to customer requirements
- products are in compliance with EN676 and EN267 European standards and with the following directives: 2016/426/EU Gas Appliances Directive, 2014/30/EU EMC Directive, 2014/35/EU Low Voltage Directive, 2006/42/EC Efficiency Directive, 2011/65/EU RoHS2 Directive