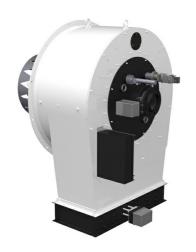

#### **EK-DUO**

## Duoblock burners from 600 kW to 16000 kW in gas, light oil and dual fuel

- The EK-DUO models are high-performance burners offering well-engineered duoblock technology at an affordable price
- These burners are predominantly used to burn standard fuels, i.e. domestic light oil and natural gas, and used in shell boilers, water tube boilers and thermal oil boilers.
- The separate fan installation of the burner allows to overcome high combustion chamber resistance

#### **OVERALL DIMENSIONS**