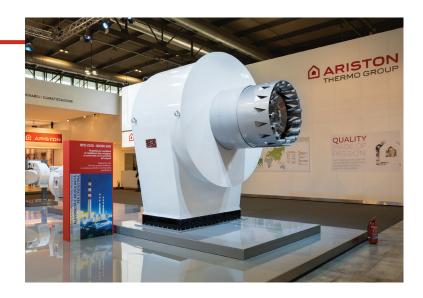

# **EK-DUO**EK-DUO 2.700 GL-E

#### **EK-DUO**

## Duoblock burners from 600 kW to 16000 kW in gas, light oil and dual fuel

- The EK-DUO models are high-performance burners offering well-engineered duoblock technology at an affordable price
- These burners are predominantly used to burn standard fuels, i.e. domestic light oil and natural gas, and used in shell boilers, water tube boilers and thermal oil boilers.
- The separate fan installation of the burner allows to overcome high combustion chamber resistance