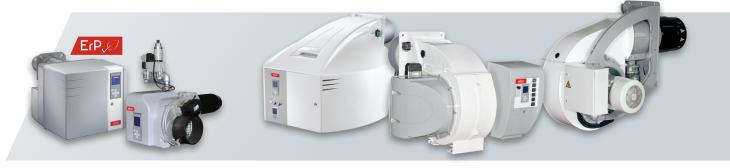

#### **EK-DUO**

## Duoblock burners from 600 kW to 16000 kW in gas, light oil and dual fuel

- The EK-DUO models are high-performance burners offering well-engineered duoblock technology at an affordable price
- These burners are predominantly used to burn standard fuels, i.e. domestic light oil and natural gas, and used in shell boilers, water tube boilers and thermal oil boilers.
- The separate fan installation of the burner allows to overcome high combustion chamber resistance

#### All EK-DUO burners feature:

- flame tube length according to installation requirements
- secured burner head adjustments during maintenance
- closing of the air damper on burner shutdown
- built-in or external control box according to customer requirements
- products are in compliance with EN676 and EN267 European standards and with the following directives: 2016/426/EU Gas Appliances Directive, 2014/30/EU EMC Directive, 2014/35/EU Low Voltage Directive, 2006/42/EC Efficiency Directive, 2011/65/EU RoHS2 Directive