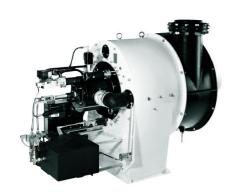

#### **RPD**

## Duoblock burners from 500 kW to 80000 kW in gas, light oil, heavy oil and dual fuel

- Thanks to their extreme flexibility, RPD burners are suitable for almost any firing-related task
- All RPD models are fitted with adjustable air deflector plates, which can be used to swirl the combustion air flowing; the flame configuration can hereby be directly influenced according to the geometry of the combustion chamber, while the combustion head features optimized internal geometry to reduce head loss and the power demand of the fan motor

#### All RPD burners feature:

- air/gas ratio with Etamatic digital control box or with mechanical compound
- adjustable flame length with air registers
- flame tube length according to installation
- closing of the air damper on burner shutdown
- built-in or external control box according to customer requirements
- products are in compliance with EN676 and EN267 European standards and with the following directives: 2016/426/EU Gas Appliances Directive, 2014/30/EU EMC Directive, 2014/35/EU Low Voltage Directive, 2006/42/EC Efficiency Directive, 2011/65/EU RoHS2 Directive

### RPD RPD 70 G-EU