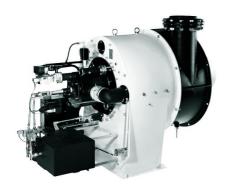

#### **RPD**

## Duoblock burners from 500 kW to 80000 kW in gas, light oil, heavy oil and dual fuel

- Thanks to their extreme flexibility, RPD burners are suitable for almost any firing-related task
- All RPD models are fitted with adjustable air deflector plates, which can be used to swirl the combustion air flowing; the flame configuration can hereby be directly influenced according to the geometry of the combustion chamber, while the combustion head features optimized internal geometry to reduce head loss and the power demand of the fan motor

#### All RPD burners feature:

- air/gas ratio with Etamatic digital control box or with mechanical compound
- adjustable flame length with air registers
- flame tube length according to installation
- closing of the air damper on burner shutdown
- built-in or external control box according to customer requirements
- products are in compliance with EN676 and EN267 European standards and with the following directives: 2016/426/EU Gas Appliances Directive, 2014/30/EU EMC Directive, 2014/35/EU Low Voltage Directive, 2006/42/EC Efficiency Directive, 2011/65/EU RoHS2 Directive

### RPD RPD 70 G-EU