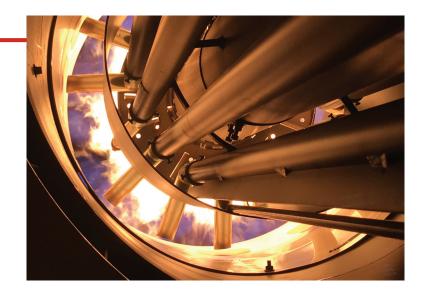

#### **RPD**

## Duoblock burners from 500 kW to 80000 kW in gas, light oil, heavy oil and dual fuel

- Thanks to their extreme flexibility, RPD burners are suitable for almost any firing-related task
- All RPD models are fitted with adjustable air deflector plates, which can be used to swirl the combustion air flowing; the flame configuration can hereby be directly influenced according to the geometry of the combustion chamber, while the combustion head features optimized internal geometry to reduce head loss and the power demand of the fan motor

#### All RPD burners feature:

- air/gas ratio with Etamatic digital control box or with mechanical compound
- adjustable flame length with air registers
- flame tube length according to installation
- closing of the air damper on burner shutdown
- built-in or external control box according to customer requirements
- products are in compliance with EN676 and EN267 European standards and with the following directives: 2016/426/EU Gas Appliances Directive, 2014/30/EU EMC Directive, 2014/35/EU Low Voltage Directive, 2006/42/EC Efficiency Directive, 2011/65/EU RoHS2 Directive