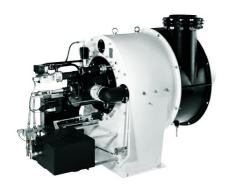

#### **RPD**

## Duoblock burners from 500 kW to 80000 kW in gas, light oil, heavy oil and dual fuel

- Thanks to their extreme flexibility, RPD burners are suitable for almost any firing-related task
- All RPD models are fitted with adjustable air deflector plates, which can be used to swirl the combustion air flowing; the flame configuration can hereby be directly influenced according to the geometry of the combustion chamber, while the combustion head features optimized internal geometry to reduce head loss and the power demand of the fan motor

#### All RPD burners feature:

- air/gas ratio with Etamatic digital control box or with mechanical compound
- adjustable flame length with air registers
- flame tube length according to installation
- closing of the air damper on burner shutdown
- built-in or external control box according to customer requirements
- products are in compliance with EN676 and EN267 European standards and with the following directives: 2016/426/EU Gas Appliances Directive, 2014/30/EU EMC Directive, 2014/35/EU Low Voltage Directive, 2006/42/EC Efficiency Directive, 2011/65/EU RoHS2 Directive

### RPD RPD 160 G-EU