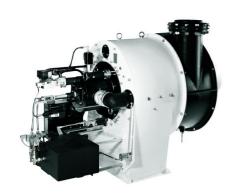

#### **RPD**

## Duoblock burners from 500 kW to 80000 kW in gas, light oil, heavy oil and dual fuel

- Thanks to their extreme flexibility, RPD burners are suitable for almost any firing-related task
- All RPD models are fitted with adjustable air deflector plates, which can be used to swirl the combustion air flowing; the flame configuration can hereby be directly influenced according to the geometry of the combustion chamber, while the combustion head features optimized internal geometry to reduce head loss and the power demand of the fan motor

#### All RPD burners feature:

- air/gas ratio with Etamatic digital control box or with mechanical compound
- adjustable flame length with air registers
- flame tube length according to installation
- closing of the air damper on burner shutdown
- built-in or external control box according to customer requirements
- products are in compliance with EN676 and EN267 European standards and with the following directives: 2016/426/EU Gas Appliances Directive, 2014/30/EU EMC Directive, 2014/35/EU Low Voltage Directive, 2006/42/EC Efficiency Directive, 2011/65/EU RoHS2 Directive

### RPD RPD 160 G-EU