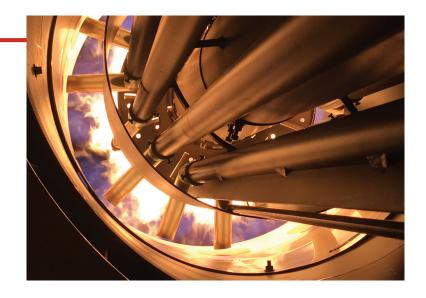

#### **RPD**

## Duoblock burners from 500 kW to 80000 kW in gas, light oil, heavy oil and dual fuel

- Thanks to their extreme flexibility, RPD burners are suitable for almost any firing-related task
- All RPD models are fitted with adjustable air deflector plates, which can be used to swirl the combustion air flowing; the flame configuration can hereby be directly influenced according to the geometry of the combustion chamber, while the combustion head features optimized internal geometry to reduce head loss and the power demand of the fan motor