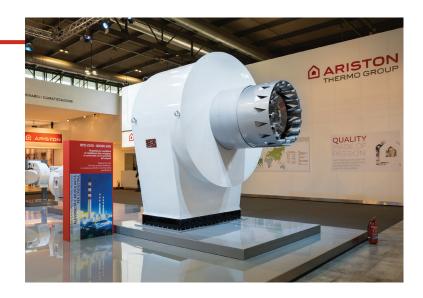

#### **RPD**

## Duoblock burners from 500 kW to 80000 kW in gas, light oil, heavy oil and dual fuel

- Thanks to their extreme flexibility, RPD burners are suitable for almost any firing-related task
- All RPD models are fitted with adjustable air deflector plates, which can be used to swirl the combustion air flowing; the flame configuration can hereby be directly influenced according to the geometry of the combustion chamber, while the combustion head features optimized internal geometry to reduce head loss and the power demand of the fan motor

### RPD RPD 160 G-EU