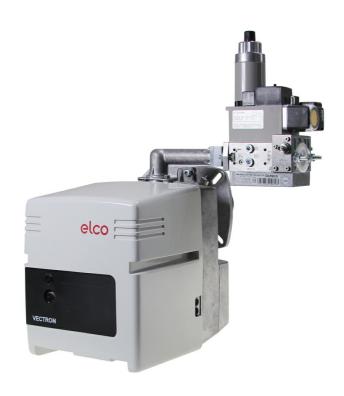

# **VECTRON**

**VG1.105 D E** 

#### **VECTRON**

# Monoblock burners from 11 kW to 2300 kW in gas, light oil and dual fuel

- The carachteristic cubic type architecture allows optimal accessibility and compactness to all models, simplifing all the installation and maintenance activities
- Low NOx emissions versions are available and capable not only to respect but also to exceed the requirements of the most stringent European directives

## All VECTRON burners feature:

- Complete electrical equipment in the body of the burner with MDE2 System and display giving real-time information during the commissioning, the operation and at each operation cycle
- Quiet ventilation and reduced electrical consumption
- Maintenance operation are simplified: the combustion parts can be quickly removed, easily cleaned and easily get back to their position after all the servicing work
- Products are in compliance with EN676 and EN267 European standards and with the following directives: 2016/426/EU Gas Appliances Directive, 2014/30/EU EMC Directive, 2014/35/EU Low Voltage Directive, 2006/42/EC Efficiency Directive, 2011/65/EU RoHS2 Directive

### VECTRON \_ VG1.105 D E

- Operation: two stages;
- Emission class: Low NOx class 5 according to EN676, ErP compliant