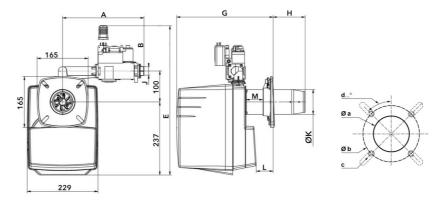

#### **OVERALL DIMENSIONS**

| A   | В   | E   | G                          | Н                     | J      | K  | L    | М  | Øa     | Øb      | c  | d   |
|-----|-----|-----|----------------------------|-----------------------|--------|----|------|----|--------|---------|----|-----|
| 290 | 310 | 535 | KN: 300355 / KL:<br>300390 | KN: 70138 / KL: 70228 | Rp3/4" | 90 | 1583 | 52 | 95-104 | 150-170 | M8 | 45° |