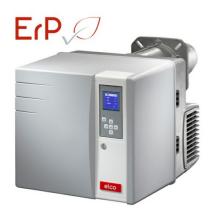

# **VECTRON**

**VG1.105 D E** 

#### **VECTRON**

# Monoblock burners from 11 kW to 2300 kW in gas, light oil and dual fuel

- The carachteristic cubic type architecture allows optimal accessibility and compactness to all models, simplifing all the installation and maintenance activities
- Low NOx emissions versions are available and capable not only to respect but also to exceed the requirements of the most stringent European directives

### VECTRON \_ VG1.105 D E

- Operation: two stages;
- Emission class: Low NOx class 5 according to EN676, ErP compliant