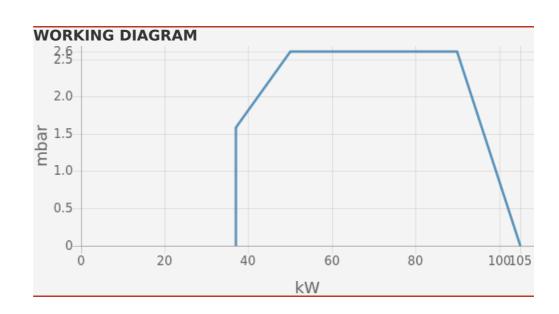

#### **TECHNICAL DATA**

| 37   |
|------|
| 105  |
| 20   |
| 360  |
| 85   |
| IP21 |
|      |