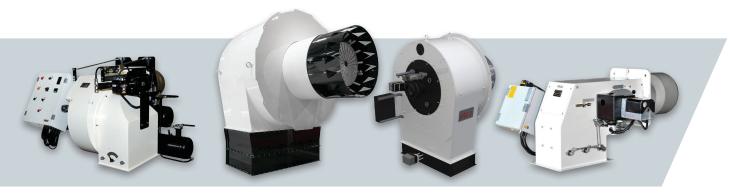

#### **MONOBLOCK**

#### **VECTRON**

# Monoblock burners from 11 kW to 2300 kW in gas, light oil and dual fuel

- The carachteristic cubic type architecture allows optimal accessibility and compactness to all models, simplifing all the installation and maintenance activities
- Low NOx emissions versions are available and capable not only to respect but also to exceed the requirements of the most stringent European directives