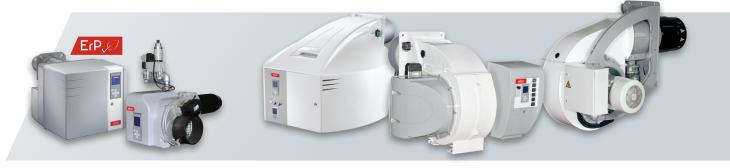

#### **OUR PRODUCT RANGE**

Our experience at combustion technology available in a complete range of burners from 11 kW to 80 MW:

**VECTRON** 11 - 2300 kW

PROTRON 17 - 550 kW **NEXTRON** 250 - 11200 kW

**EK EVO** 250 - 13500 kW

# CUTTING-EDGE BURNERS FOR HEATING AND INDUSTRIAL APPLICATIONS