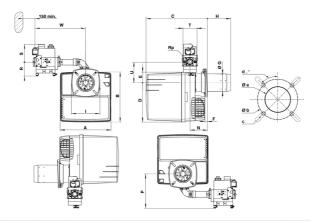

#### **OVERALL DIMENSIONS**

| A   | В   | С                           | D   | E  | F          | G   | н                         | ı   | N           | Øa          | Øb          | С  | d   |
|-----|-----|-----------------------------|-----|----|------------|-----|---------------------------|-----|-------------|-------------|-------------|----|-----|
| 331 | 325 | KN: 398518 / KL: 398<br>638 | 256 | 69 | min.<br>15 | 115 | KN: 30150 / KL: 30<br>270 | 185 | min.<br>113 | 120-<br>135 | 150-<br>185 | M8 | 45° |