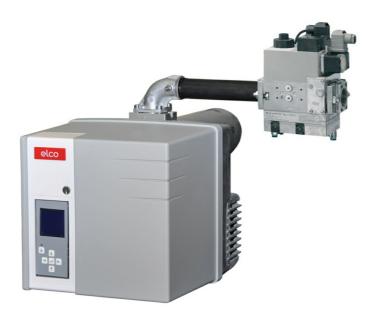

**VECTRON** 

**VG2.160 DP E** 

#### **VECTRON**

# Monoblock burners from 11 kW to 2300 kW in gas, light oil and dual fuel

- The carachteristic cubic type architecture allows optimal accessibility and compactness to all models, simplifing all the installation and maintenance activities
- Low NOx emissions versions are available and capable not only to respect but also to exceed the requirements of the most stringent European directives

### **VECTRON** VG2.160 DP E

- Operation: two stage progressive/modulating pneumatic;
- Emission class: Low NOx class 5 according to EN676, ErP compliant