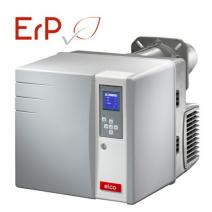

**VECTRON** 

**VG2.160 DP E** 

### **VECTRON** VG2.160 DP E

- Operation: two stage progressive/modulating pneumatic;
- Emission class: Low NOx class 5 according to EN676, ErP compliant