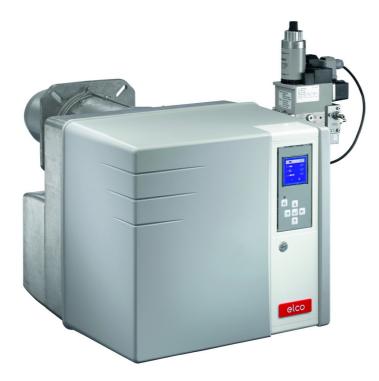

## elco

**VECTRON** 

**VG3.350 D E** 

### **VECTRON**

### Monoblock burners from 11 kW to 2300 kW in gas, light oil and dual fuel

- The carachteristic cubic type architecture allows optimal accessibility and compactness to all models, simplifing all the installation and maintenance activities
- Low NOx emissions versions are available and capable not only to respect but also to exceed the requirements of the most stringent European directives

### All VECTRON burners feature:

- Complete electrical equipment in the body of the burner with MDE2 System and display giving real-time information during the commissioning, the operation and at each operation cycle
- Quiet ventilation and reduced electrical consumption
- Maintenance operation are simplified: the combustion parts can be quickly removed, easily cleaned and easily get back to their position after all the servicing work
- Products are in compliance with EN676 and EN267 European standards and with the following directives: 2016/426/EU Gas Appliances Directive, 2014/30/EU EMC Directive, 2014/35/EU Low Voltage Directive, 2006/42/EC Efficiency Directive, 2011/65/EU RoHS2 Directive

### VECTRON \_ VG3.350 D E

- Operation: two stages;
- Emission class: Low NOx class 5 according to EN676, ErP compliant