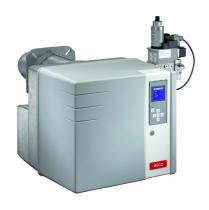

### **VECTRON**

### Monoblock burners from 11 kW to 2300 kW in gas, light oil and dual fuel

- The carachteristic cubic type architecture allows optimal accessibility and compactness to all models, simplifing all the installation and maintenance activities
- Low NOx emissions versions are available and capable not only to respect but also to exceed the requirements of the most stringent European directives

### All VECTRON burners feature:

- Complete electrical equipment in the body of the burner with MDE2 System and display giving real-time information during the commissioning, the operation and at each operation cycle
- Quiet ventilation and reduced electrical consumption
- Maintenance operation are simplified: the combustion parts can be quickly removed, easily cleaned and easily get back to their position after all the servicing work
- Products are in compliance with EN676 and EN267 European standards and with the following directives: 2016/426/EU Gas Appliances Directive, 2014/30/EU EMC Directive, 2014/35/EU Low Voltage Directive, 2006/42/EC Efficiency Directive, 2011/65/EU RoHS2 Directive

### VECTRON \_ VG3.350 D E

- Operation: two stages;
- Emission class: Low NOx class 5 according to EN676, ErP compliant