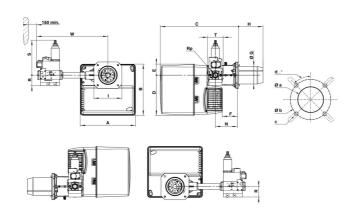

### **OVERALL DIMENSIONS**

| A   | В   | С   | D   | E  | F   | G   | н                 | 1       | N   | Øa      | Øb      | c   | d   |
|-----|-----|-----|-----|----|-----|-----|-------------------|---------|-----|---------|---------|-----|-----|
| 406 | 379 | 576 | 297 | 82 | 120 | 130 | KN: 180 / KL: 320 | 195x205 | 170 | 155-190 | 180-220 | M10 | 45° |