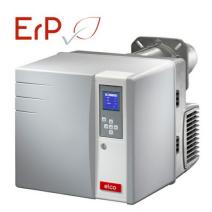

### **VECTRON**

### VECTRON \_ VG3.350 D E

- Operation: two stages;
- Emission class: Low NOx class 5 according to EN676, ErP compliant