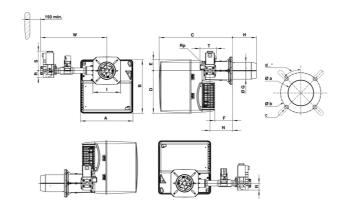

#### **OVERALL DIMENSIONS**

| Α   | В   | С   | D   | E  | F   | G   | Н                 | 1   | N   | Øa      | Øb      | C   | d   |
|-----|-----|-----|-----|----|-----|-----|-------------------|-----|-----|---------|---------|-----|-----|
| 465 | 475 | 640 | 377 | 97 | 149 | 157 | KN: 212 / KL: 352 | 245 | 195 | 190-240 | 200-270 | M10 | 45° |