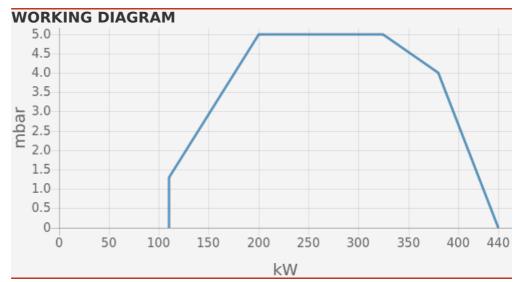

#### **TECHNICAL DATA**

| Minimum power output (kW)   | 110  |
|-----------------------------|------|
| Maximum power output (kW)   | 440  |
| Minimum gas pressure (mbar) | 20   |
| Maximum gas pressure (mbar) | 360  |
| Fan motor (kW)              | 0.42 |
| Protection level            | IP21 |