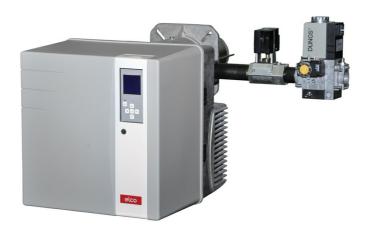

**VECTRON** 

**VG4.440 M E** 

### VECTRON \_ VG4.440 M E

- Operation: two stage progressive/modulating electronic;
- Emission class: Low NOx class 5 according to EN676, ErP compliant;
- Integrated tightness control

#### **TECHNICAL DATA**

| Minimum power output (kW)   | 110  |
|-----------------------------|------|
| Maximum power output (kW)   | 440  |
| Minimum gas pressure (mbar) | 20   |
| Maximum gas pressure (mbar) | 360  |
| Fan motor (kW)              | 0.42 |
| Protection level            | IP21 |