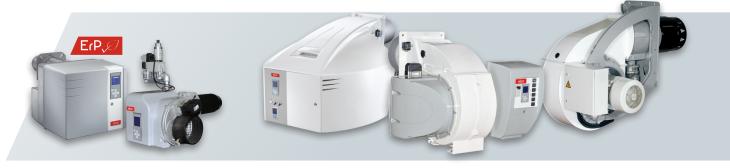

#### **OUR PRODUCT RANGE**

Our experience at combustion technology available in a complete range of burners from 11 kW to 80 MW:

**VECTRON** 11 - 2300 kW

PROTRON 17 - 550 kW **NEXTRON** 250 - 11200 kW

**EK EVO** 250 - 13500 kW

#### **MONOBLOCK**

#### **VECTRON**

# Monoblock burners from 11 kW to 2300 kW in gas, light oil and dual fuel

- The carachteristic cubic type architecture allows optimal accessibility and compactness to all models, simplifing all the installation and maintenance activities
- Low NOx emissions versions are available and capable not only to respect but also to exceed the requirements of the most stringent European directives