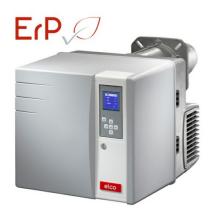

**VECTRON** 

**VG4.440 M E** 

### VECTRON \_ VG4.440 M E

- Operation: two stage progressive/modulating electronic;
- Emission class: Low NOx class 5 according to EN676, ErP compliant;
- Integrated tightness control

#### **TECHNICAL DATA**

| Minimum power output (kW)   | 110  |
|-----------------------------|------|
| Maximum power output (kW)   | 440  |
| Minimum gas pressure (mbar) | 20   |
| Maximum gas pressure (mbar) | 360  |
| Fan motor (kW)              | 0.42 |
| Protection level            | IP21 |