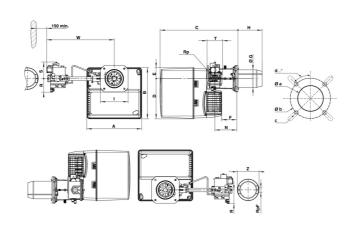

#### **OVERALL DIMENSIONS**

| A   | В   | C   | D   | E  | F   | G   | Н                 | 1   | N   | Øa      | Øb      | c   | d   |
|-----|-----|-----|-----|----|-----|-----|-------------------|-----|-----|---------|---------|-----|-----|
| 465 | 475 | 640 | 377 | 97 | 149 | 157 | KN: 212 / KL: 352 | 245 | 195 | 190-240 | 200-270 | M10 | 45° |