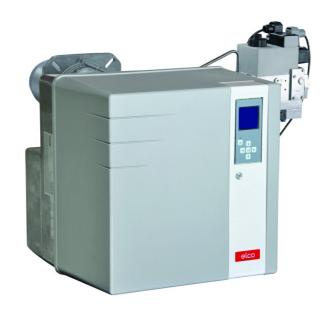

**VECTRON** 

**VG4.440 V E** 

#### **VECTRON**

# Monoblock burners from 11 kW to 2300 kW in gas, light oil and dual fuel

- The carachteristic cubic type architecture allows optimal accessibility and compactness to all models, simplifing all the installation and maintenance activities
- Low NOx emissions versions are available and capable not only to respect but also to exceed the requirements of the most stringent European directives

## All VECTRON burners feature:

- Complete electrical equipment in the body of the burner with MDE2 System and display giving real-time information during the commissioning, the operation and at each operation cycle
- Quiet ventilation and reduced electrical consumption
- Maintenance operation are simplified: the combustion parts can be quickly removed, easily cleaned and easily get back to their position after all the servicing work
- Products are in compliance with EN676 and EN267 European standards and with the following directives: 2016/426/EU Gas Appliances Directive, 2014/30/EU EMC Directive, 2014/35/EU Low Voltage Directive, 2006/42/EC Efficiency Directive, 2011/65/EU RoHS2 Directive

### **VECTRON** \_ VG4.440 V E

- Operation: two stage progressive/modulating pneumatic with fan speed control;
- Emission class: Low NOx class 5 according to EN676, ErP compliant

#### **TECHNICAL DATA**

| Minimum power output (kW)   | 110  |
|-----------------------------|------|
| Maximum power output (kW)   | 440  |
| Minimum gas pressure (mbar) | 20   |
| Maximum gas pressure (mbar) | 360  |
| Fan motor (kW)              | 0.42 |
| Protection level            | IP21 |