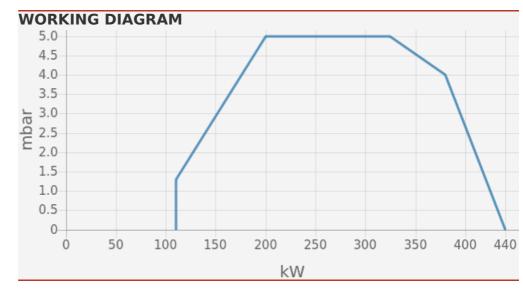

#### **TECHNICAL DATA**

| Minimum power output (kW)   | 110  |
|-----------------------------|------|
| Maximum power output (kW)   | 440  |
| Minimum gas pressure (mbar) | 20   |
| Maximum gas pressure (mbar) | 360  |
| Fan motor (kW)              | 0.42 |
| Protection level            | IP21 |