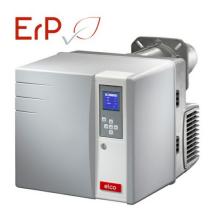

### **VECTRON** \_ VG4.440 V E

- Operation: two stage progressive/modulating pneumatic with fan speed control;
- Emission class: Low NOx class 5 according to EN676, ErP compliant

#### **TECHNICAL DATA**

| Minimum power output (kW)   | 110  |
|-----------------------------|------|
| Maximum power output (kW)   | 440  |
| Minimum gas pressure (mbar) | 20   |
| Maximum gas pressure (mbar) | 360  |
| Fan motor (kW)              | 0.42 |
| Protection level            | IP21 |