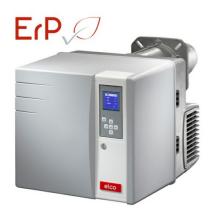

### VECTRON \_ VB2.38 VD

- Operation: two stages;
- Emission class: Blue Flame Low NOx class 4 according to EN267, ErP compliant

#### **TECHNICAL DATA**

| Minimum power output (kW) | 22   |
|---------------------------|------|
| Maximum power output (kW) | 38   |
| Fan motor (kW)            | 0.56 |
| Protection level          | IP21 |