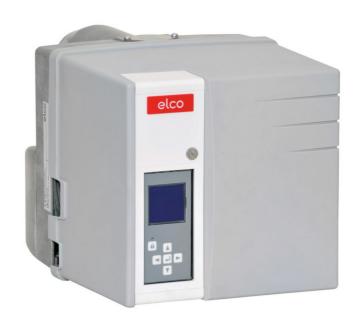

# **VECTRON**

**VB2.38 VD** 

#### **VECTRON**

# Monoblock burners from 11 kW to 2300 kW in gas, light oil and dual fuel

- The carachteristic cubic type architecture allows optimal accessibility and compactness to all models, simplifing all the installation and maintenance activities
- Low NOx emissions versions are available and capable not only to respect but also to exceed the requirements of the most stringent European directives

### VECTRON \_ VB2.38 VD

- Operation: two stages;
- Emission class: Blue Flame Low NOx class 4 according to EN267, ErP compliant

#### **TECHNICAL DATA**

| Minimum power output (kW) | 22   |
|---------------------------|------|
| Maximum power output (kW) | 38   |
| Fan motor (kW)            | 0.56 |
| Protection level          | IP21 |