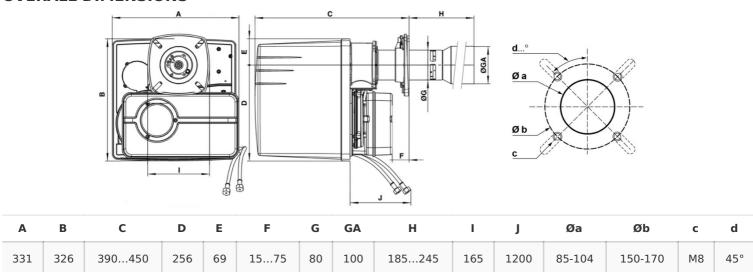

get back to their position after all the servicing work
- Products are in compliance with EN676 and EN267 European standards and with the following directives: 2016/426/EU Gas Appliances Directive, 2014/30/EU EMC Directive, 2014/35/EU Low Voltage Directive, 2006/42/EC Efficiency Directive, 2011/65/EU RoHS2 Directive

### VECTRON \_ VB2.38 VD



- Operation: two stages;
- Emission class: Blue Flame Low NOx class 4 according to EN267, ErP compliant







#### **TECHNICAL DATA**

| Minimum power output (kW) | 22   |
|---------------------------|------|
| Maximum power output (kW) | 38   |
| Fan motor (kW)            | 0.56 |
| Protection level          | IP21 |

#### **OTHER AVAILABLE CONFIGURATIONS**

• Versions for continuous ventilation and post-ventilation

#### **OVERALL DIMENSIONS**



#### **Subsidiaries ELCO**

#### **GERMANY**

ELCO GmbH Dreieichstraße 10 Mörfelden-Walldorf Tel.: +49 (0) 6105 287-287 Fax: +49 (0) 6105 287-199

#### SWITZERLAND

Sarganserstrasse 100 7324 Vilters Tel. +41 (0)81 725 25 25 Fax +41 (0)81 723 13 59

#### Elcotherm AG

#### **AUSTRIA**

**NETHERLANDS** 

Elco Burners B.V.

Meerpaalweg, 1

1332 BB Almere

P.O. box 30048

1303 AA Almere Tel. +31 088 69 573 11 Fax +31 088 69 573 90

ELCO Austria GmbH Aredstraße 16 - 18 2544 Leobersdorf Tel. +43 (0)2256 639 99 32 Fax +43 (0)2256 644 11

#### FRANCE

14, rue du Saule Trapu Parc d'activité du Moulin 91882 Massy Tel. +33 01 60 13 64 64 Fax +33 01 60 13 64 65

#### ITALY

Via Roma, 64 31023 Resana (TV) Tel. +39 0423 719500 Fax +39 0423 719580

#### **UK & IRELAND**

Ariston Thermo UK Ltd
Suite 3,