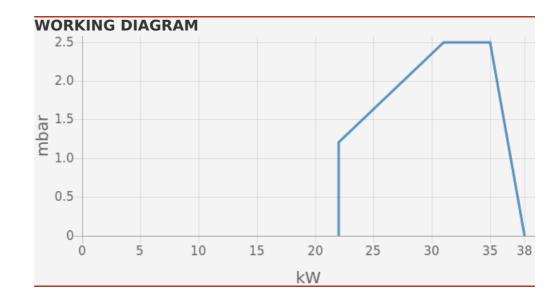

#### **TECHNICAL DATA**

| Minimum power output (kW) | 22   |
|---------------------------|------|
| Maximum power output (kW) | 38   |
| Fan motor (kW)            | 0.56 |
| Protection level          | IP21 |