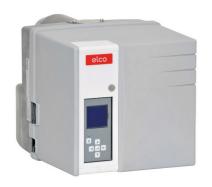

# **VECTRON**

**VB2.38 VD** 

#### **VECTRON**

# Monoblock burners from 11 kW to 2300 kW in gas, light oil and dual fuel

- The carachteristic cubic type architecture allows optimal accessibility and compactness to all models, simplifing all the installation and maintenance activities
- Low NOx emissions versions are available and capable not only to respect but also to exceed the requirements of the most stringent European directives

### VECTRON \_ VB2.38 VD

- Operation: two stages;
- Emission class: Blue Flame Low NOx class 4 according to EN267, ErP compliant