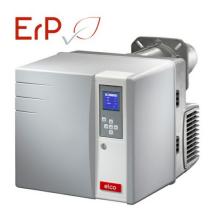

**VECTRON** 

**VB2.95 VD** 

#### **VECTRON**

### VECTRON \_ VB2.95 VD

- Operation: two stages;
- Emission class: Blue Flame Low NOx class 4 according to EN267, ErP compliant

#### **TECHNICAL DATA**

| Minimum power output (kW) | 52   |
|---------------------------|------|
| Maximum power output (kW) | 95   |
| Fan motor (kW)            | 0.19 |
| Protection level          | IP21 |