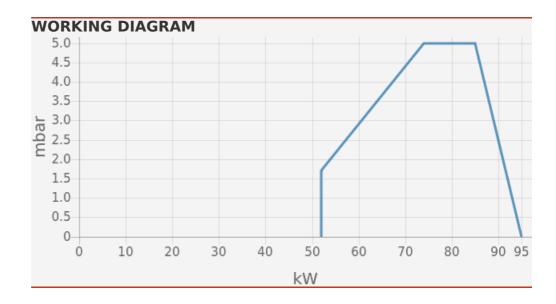

#### **TECHNICAL DATA**

| Minimum power output (kW) | 52   |
|---------------------------|------|
| Maximum power output (kW) | 95   |
| Fan motor (kW)            | 0.19 |
| Protection level          | IP21 |