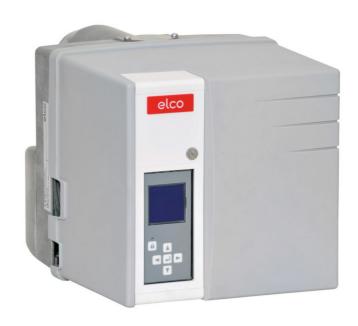

#### **VECTRON**

# Monoblock burners from 11 kW to 2300 kW in gas, light oil and dual fuel

- The carachteristic cubic type architecture allows optimal accessibility and compactness to all models, simplifing all the installation and maintenance activities
- Low NOx emissions versions are available and capable not only to respect but also to exceed the requirements of the most stringent European directives

## All VECTRON burners feature:

- Complete electrical equipment in the body of the burner with MDE2 System and display giving real-time information during the commissioning, the operation and at each operation cycle
- Quiet ventilation and reduced electrical consumption
- Maintenance operation are simplified: the combustion parts can be quickly removed, easily cleaned and easily get back to their position after all the servicing work
- Products are in compliance with EN676 and EN267 European standards and with the following directives: 2016/426/EU Gas Appliances Directive, 2014/30/EU EMC Directive, 2014/35/EU Low Voltage Directive, 2006/42/EC Efficiency Directive, 2011/65/EU RoHS2 Directive

### VECTRON \_ VB2.95 VD

- Operation: two stages;
- Emission class: Blue Flame Low NOx class 4 according to EN267, ErP compliant

#### **TECHNICAL DATA**

| Minimum power output (kW) | 52   |
|---------------------------|------|
| Maximum power output (kW) | 95   |
| Fan motor (kW)            | 0.19 |
| Protection level          | IP21 |