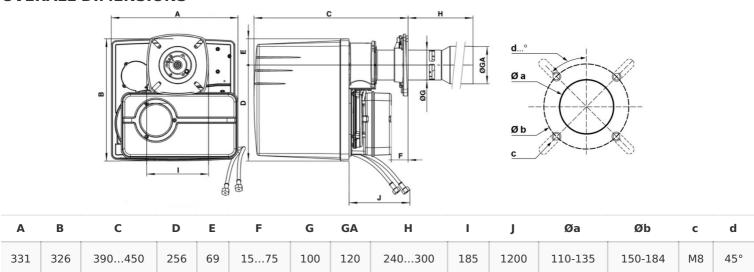

get back to their position after all the servicing work
- Products are in compliance with EN676 and EN267 European standards and with the following directives: 2016/426/EU Gas Appliances Directive, 2014/30/EU EMC Directive, 2014/35/EU Low Voltage Directive, 2006/42/EC Efficiency Directive, 2011/65/EU RoHS2 Directive

### VECTRON \_ VB2.95 VD



- Operation: two stages;
- Emission class: Blue Flame Low NOx class 4 according to EN267, ErP compliant







#### **TECHNICAL DATA**

| Minimum power output (kW) | 52   |
|---------------------------|------|
| Maximum power output (kW) | 95   |
| Fan motor (kW)            | 0.19 |
| Protection level          | IP21 |

#### **OTHER AVAILABLE CONFIGURATIONS**

• Versions for continuous ventilation and post-ventilation

#### **OVERALL DIMENSIONS**



#### **Subsidiaries ELCO**

#### **GERMANY**

ELCO GmbH Dreieichstraße 10 Mörfelden-Walldorf Tel.: +49 (0) 6105 287-287 Fax: +49 (0) 6105 287-199

#### SWITZERLAND

Sarganserstrasse 100 7324 Vilters Tel. +41 (0)81 725 25 25 Fax +41 (0)81 723 13 59

#### Elcotherm AG

#### **AUSTRIA**

**NETHERLANDS** 

Elco Burners B.V.

Meerpaalweg, 1

1332 BB Almere

P.O. box 30048

1303 AA Almere Tel. +31 088 69 573 11 Fax +31 088 69 573 90

ELCO Austria GmbH Aredstraße 16 - 18 2544 Leobersdorf Tel. +43 (0)2256 639 99 32 Fax +43 (0)2256 644 11

#### FRANCE

14, rue du Saule Trapu Parc d'activité du Moulin 91882 Massy Tel. +33 01 60 13 64 64 Fax +33 01 60 13 64 65

#### ITALY

Via Roma, 64 31023 Resana (TV) Tel. +39 0423 719500 Fax +39 0423 719580

#### **UK & IRELAND**

Ariston Thermo UK Ltd
Suite 3,