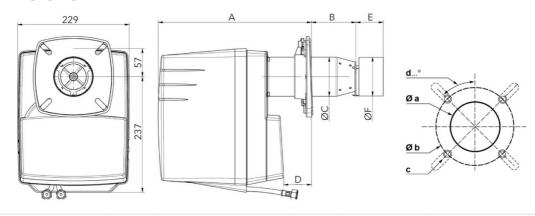

### **OVERALL DIMENSIONS**

| Α      | В     | С  | D    | E  | F  | Øa     | Øb      | С  | d   |
|--------|-------|----|------|----|----|--------|---------|----|-----|
| 264329 | 70135 | 80 | 1277 | 63 | 79 | 95-104 | 150-170 | M8 | 45° |