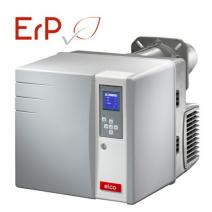

### **VECTRON**

### Monoblock burners from 11 kW to 2300 kW in gas, light oil and dual fuel

- The carachteristic cubic type architecture allows optimal accessibility and compactness to all models, simplifing all the installation and maintenance activities
- Low NOx emissions versions are available and capable not only to respect but also to exceed the requirements of the most stringent European directives

### VECTRON \_ VE1.34

- Operation: one stage;
- Emission class: Yellow Flame Low NOx class 4 according to EN267, ErP compliant

### **TECHNICAL DATA**

| Minimum power output (kW) | 16   |
|---------------------------|------|
| Maximum power output (kW) | 34   |
| Fan motor (kW)            | 0.11 |
| Protection level          | IP21 |