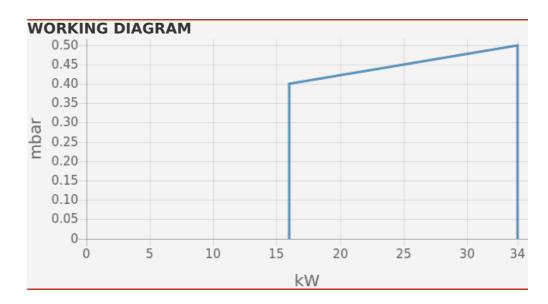

### **TECHNICAL DATA**

| Minimum power output (kW) | 16   |
|---------------------------|------|
| Maximum power output (kW) | 34   |
| Fan motor (kW)            | 0.11 |
| Protection level          | IP21 |