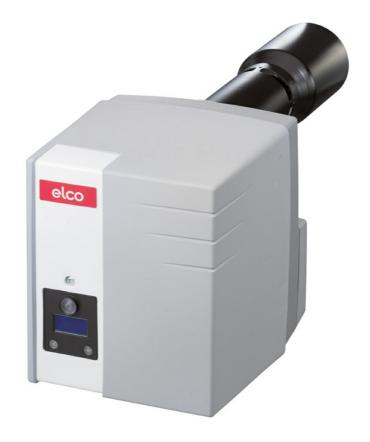

### **VECTRON**

### Monoblock burners from 11 kW to 2300 kW in gas, light oil and dual fuel

- The carachteristic cubic type architecture allows optimal accessibility and compactness to all models, simplifing all the installation and maintenance activities
- Low NOx emissions versions are available and capable not only to respect but also to exceed the requirements of the most stringent European directives

### All VECTRON burners feature:

- Complete electrical equipment in the body of the burner with MDE2 System and display giving real-time information during the commissioning, the operation and at each operation cycle
- Quiet ventilation and reduced electrical consumption
- Maintenance operation are simplified: the combustion parts can be quickly removed, easily cleaned and easily get back to their position after all the servicing work
- Products are in compliance with EN676 and EN267 European standards and with the following directives: 2016/426/EU Gas Appliances Directive, 2014/30/EU EMC Directive, 2014/35/EU Low Voltage Directive, 2006/42/EC Efficiency Directive, 2011/65/EU RoHS2 Directive

### VECTRON \_ VE1.34

- Operation: one stage;
- Emission class: Yellow Flame Low NOx class 4 according to EN267, ErP compliant

### **TECHNICAL DATA**

| Minimum power output (kW) | 16   |
|---------------------------|------|
| Maximum power output (kW) | 34   |
| Fan motor (kW)            | 0.11 |
| Protection level          | IP21 |