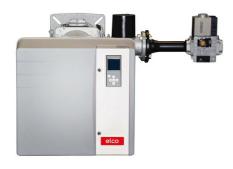

**VECTRON** 

VG6.2100 M V

# Monoblock burners from 11 kW to 2300 kW in gas, light oil and dual fuel

- The carachteristic cubic type architecture allows optimal accessibility and compactness to all models, simplifing all the installation and maintenance activities
- Low NOx emissions versions are available and capable not only to respect but also to exceed the requirements of the most stringent European directives

## All VECTRON burners feature:

- Complete electrical equipment in the body of the burner with MDE2 System and display giving real-time information during the commissioning, the operation and at each operation cycle
- Quiet ventilation and reduced electrical consumption
- Maintenance operation are simplified: the combustion parts can be quickly removed, easily cleaned and easily get back to their position after all the servicing work
- Products are in compliance with EN676 and EN267 European standards and with the following directives: 2016/426/EU Gas Appliances Directive, 2014/30/EU EMC Directive, 2014/35/EU Low Voltage Directive, 2006/42/EC Efficiency Directive, 2011/65/EU RoHS2 Directive

#### **TECHNICAL DATA**

| Minimum power output (kW)   | 260  |
|-----------------------------|------|
| Maximum power output (kW)   | 1900 |
| Minimum gas pressure (mbar) | 20   |
| Maximum gas pressure (mbar) | 300  |
| Fan motor (kW)              | 2.5  |
| Protection level            | IP21 |