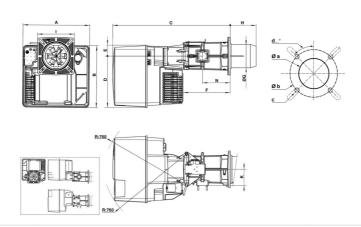

#### **OVERALL DIMENSIONS**

| A   | В   | С    | D   | E  | F   | G   | Н                           | I       | K   | N   | Øa  | Øb      | c   | d   |
|-----|-----|------|-----|----|-----|-----|-----------------------------|---------|-----|-----|-----|---------|-----|-----|
| 592 | 553 | 1050 | 456 | 97 | 421 | 227 | KN: 360 / KM: 460 / KL: 560 | 326x335 | 144 | 247 | 250 | 300-400 | M12 | 45° |