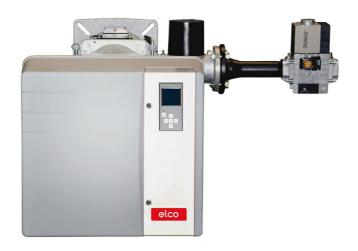

**VECTRON** 

VG6.2100 M V

#### **VECTRON**

# Monoblock burners from 11 kW to 2300 kW in gas, light oil and dual fuel

- The carachteristic cubic type architecture allows optimal accessibility and compactness to all models, simplifing all the installation and maintenance activities
- Low NOx emissions versions are available and capable not only to respect but also to exceed the requirements of the most stringent European directives

## All VECTRON burners feature:

- Complete electrical equipment in the body of the burner with MDE2 System and display giving real-time information during the commissioning, the operation and at each operation cycle
- Quiet ventilation and reduced electrical consumption
- Maintenance operation are simplified: the combustion parts can be quickly removed, easily cleaned and easily get back to their position after all the servicing work
- Products are in compliance with EN676 and EN267 European standards and with the following directives: 2016/426/EU Gas Appliances Directive, 2014/30/EU EMC Directive, 2014/35/EU Low Voltage Directive, 2006/42/EC Efficiency Directive, 2011/65/EU RoHS2 Directive