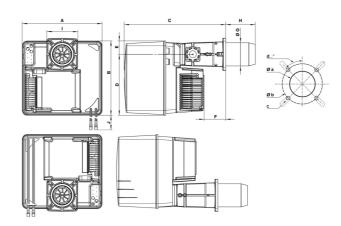

#### **OVERALL DIMENSIONS**

| A   | В   | C   | D   | E  | F   | G   | Н                           | 1       | J   | Øa  | Øb      | c   | d   |
|-----|-----|-----|-----|----|-----|-----|-----------------------------|---------|-----|-----|---------|-----|-----|
| 581 | 549 | 752 | 450 | 99 | 164 | 170 | KN: 215 / KM: 325 / KL: 435 | 230X238 | 950 | 195 | 220-260 | M10 | 45° |