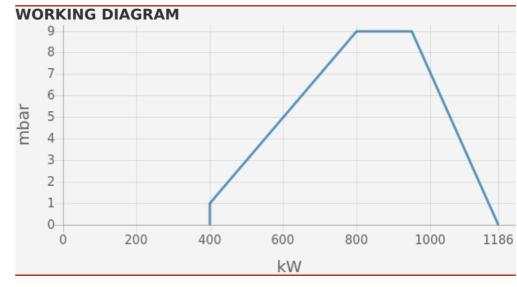

#### **TECHNICAL DATA**

| Minimum power output (kW) | 400  |
|---------------------------|------|
| Maximum power output (kW) | 1186 |
| Fan motor (kW)            | 1.5  |
| Protection level          | IP21 |