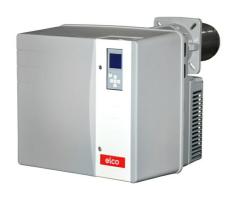

**VECTRON** 

**VL5.1200 DP** 

#### **VECTRON**

# Monoblock burners from 11 kW to 2300 kW in gas, light oil and dual fuel

- The carachteristic cubic type architecture allows optimal accessibility and compactness to all models, simplifing all the installation and maintenance activities
- Low NOx emissions versions are available and capable not only to respect but also to exceed the requirements of the most stringent European directives