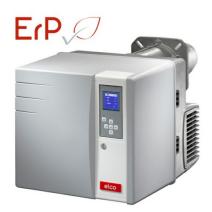

**VECTRON** 

**VL5.1200 DP** 

### VECTRON VL5.1200 DP

- Operation: three stages;
- Emission class: Low NOx class 2 (<185 mg/kWh) according to EN267</li>

#### **TECHNICAL DATA**

| Minimum power output (kW) | 400  |
|---------------------------|------|
| Maximum power output (kW) | 1186 |
| Fan motor (kW)            | 1.5  |
| Protection level          | IP21 |