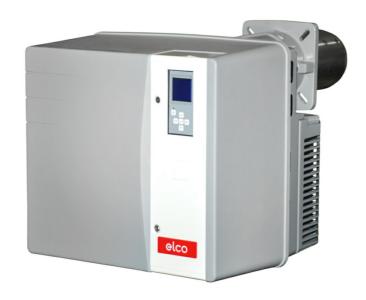

**VECTRON** 

**VL5.1200 DP** 

# Monoblock burners from 11 kW to 2300 kW in gas, light oil and dual fuel

- The carachteristic cubic type architecture allows optimal accessibility and compactness to all models, simplifing all the installation and maintenance activities
- Low NOx emissions versions are available and capable not only to respect but also to exceed the requirements of the most stringent European directives

## All VECTRON burners feature:

- Complete electrical equipment in the body of the burner with MDE2 System and display giving real-time information during the commissioning, the operation and at each operation cycle
- Quiet ventilation and reduced electrical consumption
- Maintenance operation are simplified: the combustion parts can be quickly removed, easily cleaned and easily get back to their position after all the servicing work
- Products are in compliance with EN676 and EN267 European standards and with the following directives: 2016/426/EU Gas Appliances Directive, 2014/30/EU EMC Directive, 2014/35/EU Low Voltage Directive, 2006/42/EC Efficiency Directive, 2011/65/EU RoHS2 Directive

### VECTRON VL5.1200 DP

- Operation: three stages;
- Emission class: Low NOx class 2 (<185 mg/kWh) according to EN267</li>

#### **TECHNICAL DATA**

| Minimum power output (kW) | 400  |
|---------------------------|------|
| Maximum power output (kW) | 1186 |
| Fan motor (kW)            | 1.5  |
| Protection level          | IP21 |