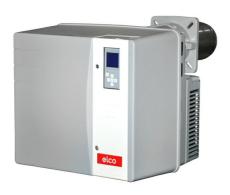

**VECTRON** 

**VL5.950 DP** 

# **VECTRON**

# Monoblock burners from 11 kW to 2300 kW in gas, light oil and dual fuel

- The carachteristic cubic type architecture allows optimal accessibility and compactness to all models, simplifing all the installation and maintenance activities
- Low NOx emissions versions are available and capable not only to respect but also to exceed the requirements of the most stringent European directives