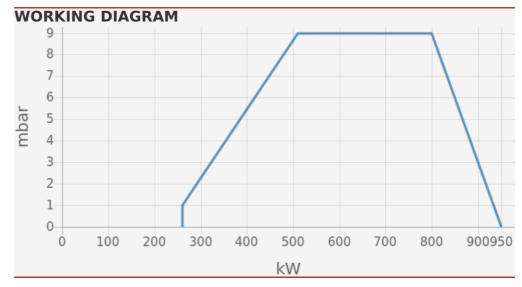

# TECHNICAL DATA

| Minimum power output (kW) | 260  |
|---------------------------|------|
| Maximum power output (kW) | 950  |
| Fan motor (kW)            | 1.5  |
| Protection level          | IP21 |