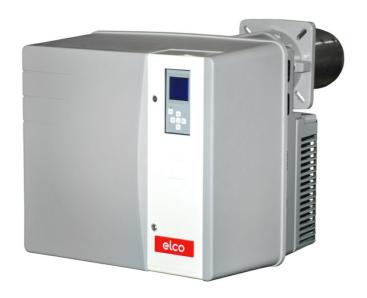

**VECTRON** 

**VL5.950 DP** 

# **VECTRON**

# VECTRON \_ VL5.950 DP

- Operation: three stages;
- Emission class: Low NOx class 2 (<185 mg/kWh) according to EN267</li>

# TECHNICAL DATA

| Minimum power output (kW) | 260  |
|---------------------------|------|
| Maximum power output (kW) | 950  |
| Fan motor (kW)            | 1.5  |
| Protection level          | IP21 |