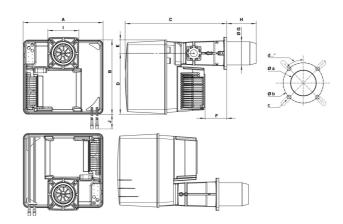

# **OVERALL DIMENSIONS**

| A   | В   | C   | D   | E  | F   | G   | Н                           | 1       | J   | Øa  | Øb      | c   | d   |
|-----|-----|-----|-----|----|-----|-----|-----------------------------|---------|-----|-----|---------|-----|-----|
| 581 | 549 | 752 | 450 | 99 | 164 | 170 | KN: 215 / KM: 325 / KL: 435 | 230X238 | 950 | 195 | 220-260 | M10 | 45° |