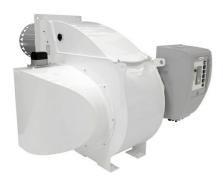

# **EK EVO**

# Monoblock burners from 250 kW to 13500 kW in gas, light oil and dual fuel

- The design of the EK EVO is the result of a successful synergy between ELCO key features and essential design. Professionals will appreciate the flexibility of a  $180^\circ$  orientable air inlet, the compact switch box and the easy to clean glossy paint
- All EK EVO models are fully electronically controlled and they are equipped with the exclusive ELCO man-machine interface allowing simple and effective programming operations

#### All EK EVO burners feature:

- integrated switch cabinet (ISC System) with modular concept complete for an easy installation with: BT300 control box, fan motor direct start-up, enumerated connection terminals, three-phase electrical power supply (available as options: power regulator, speed controller, O2/CO regulator and BUS interface)
- innovative design allowing easy access to burner components for fast start-up and reduced maintenance time and space
- orientable air intake box
- products are in compliance with EN676 and EN267 European standards and with the following directives: 2014/35/EU Low Voltage Directive, 2014/30/UE EMC Directive, 2016/426/UE Gas Appliances Directive, 2006/42/EC Machinery Directive, 2011/65/EU RoHS2 Directive