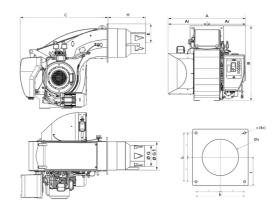

## **OVERALL DIMENSIONS**

| Al  | Ar  | A    | В    | С    | E   | G   | G1    | н                           | Øa      | b   | c   | f   |
|-----|-----|------|------|------|-----|-----|-------|-----------------------------|---------|-----|-----|-----|
| 670 | 730 | 1400 | 1291 | 1348 | 293 | 330 | 431.5 | KN: 575 / KM: 725 / KL: 875 | 445-480 | 505 | M20 | 293 |