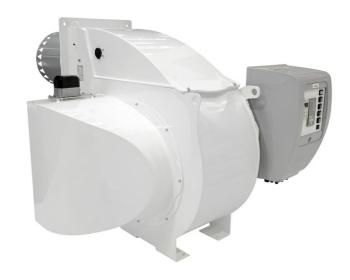

# **EK EVO**

# Monoblock burners from 250 kW to 13500 kW in gas, light oil and dual fuel

- The design of the EK EVO is the result of a successful synergy between ELCO key features and essential design. Professionals will appreciate the flexibility of a  $180^\circ$  orientable air inlet, the compact switch box and the easy to clean glossy paint
- All EK EVO models are fully electronically controlled and they are equipped with the exclusive ELCO man-machine interface allowing simple and effective programming operations

#### All EK EVO burners feature:

- integrated switch cabinet (ISC System) with modular concept complete for an easy installation with: BT300 control box, fan motor direct start-up, enumerated connection terminals, three-phase electrical power supply (available as options: power regulator, speed controller, O2/CO regulator and BUS interface)
- innovative design allowing easy access to burner components for fast start-up and reduced maintenance time and space
- orientable air intake box
- products are in compliance with EN676 and EN267 European standards and with the following directives: 2014/35/EU Low Voltage Directive, 2014/30/UE EMC Directive, 2016/426/UE Gas Appliances Directive, 2006/42/EC Machinery Directive, 2011/65/EU RoHS2 Directive