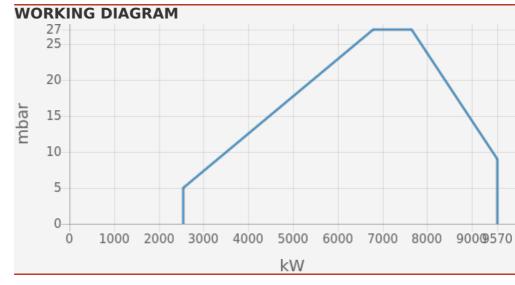

#### **TECHNICAL DATA**

| Minimum power output (kW) | 2550 |  |  |
|---------------------------|------|--|--|
| Maximum power output (kW) | 9570 |  |  |
| Fan motor (kW)            | 22   |  |  |
| Protection level          | IP41 |  |  |