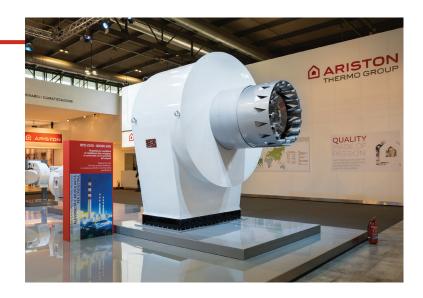

# Monoblock burners from 1300 kW to 22000 kW in gas, light oil and dual fuel

- Thanks to innovative and weight-saving technologies, the N range is an optimal choice wherever compact solution and high power outputs are needed. The key feature is the physical division of the burner into a support frame and a separate air-routing housing - With the introduction of the new N11 burner model and the innovative solutions of this range, ELCO can now provide high performance and ease of use on its monoblock range up to 22 MW

# **N** N11.22000.75 G-EU2

- Operation: two stage progressive/modulating electronic;
- Emission class: Low NOx class 3 (<80 mg/kWh) according to EN676</li>