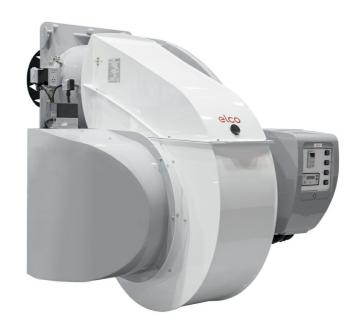

# Monoblock burners from 1300 kW to 22000 kW in gas, light oil and dual fuel

- Thanks to innovative and weight-saving technologies, the N range is an optimal choice wherever compact solution and high power outputs are needed. The key feature is the physical division of the burner into a support frame and a separate air-routing housing - With the introduction of the new N11 burner model and the innovative solutions of this range, ELCO can now provide high performance and ease of use on its monoblock range up to 22 MW

# **N** N11.22000.75 G-EU2

- Operation: two stage progressive/modulating electronic;
- Emission class: Low NOx class 3 (<80 mg/kWh) according to EN676</li>

# **TECHNICAL DATA**

| Minimum power output (kW) | 2750  |  |  |  |  |  |  |
|---------------------------|-------|--|--|--|--|--|--|
| Maximum power output (kW) | 22000 |  |  |  |  |  |  |
| Fan motor (kW)            | 75    |  |  |  |  |  |  |
| Protection level          | IP54  |  |  |  |  |  |  |