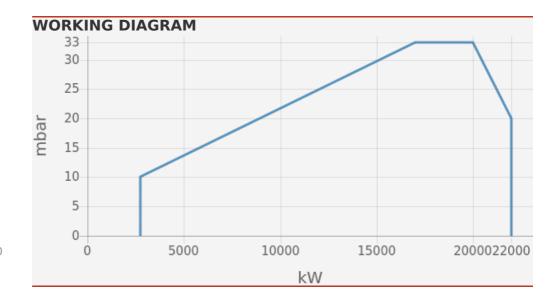

# **TECHNICAL DATA**

| Minimum power output (kW) | 2750  |  |  |  |  |  |  |
|---------------------------|-------|--|--|--|--|--|--|
| Maximum power output (kW) | 22000 |  |  |  |  |  |  |
| Fan motor (kW)            | 75    |  |  |  |  |  |  |
| Protection level          | IP54  |  |  |  |  |  |  |