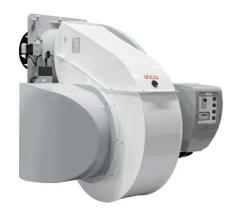

# Monoblock burners from 1300 kW to 22000 kW in gas, light oil and dual fuel

- Thanks to innovative and weight-saving technologies, the N range is an optimal choice wherever compact solution and high power outputs are needed. The key feature is the physical division of the burner into a support frame and a separate air-routing housing - With the introduction of the new N11 burner model and the innovative solutions of this range, ELCO can now provide high performance and ease of use on its monoblock range up to 22 MW

# **N** N11.22000.75 G-EU2

- Operation: two stage progressive/modulating electronic;
- Emission class: Low NOx class 3 (<80 mg/kWh) according to EN676</li>