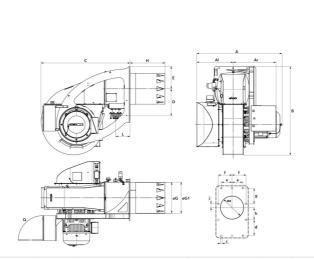

# **OVERALL DIMENSIONS**

| Al  | Ar  | A    | В    | С    | D   | E   | G   | G1  | н                                  | L   | Q   | Øa  | C   | d   | е   | f   | g   | h   | j  |
|-----|-----|------|------|------|-----|-----|-----|-----|------------------------------------|-----|-----|-----|-----|-----|-----|-----|-----|-----|----|
| 730 | 858 | 1709 | 1780 | 1777 | 543 | 450 | 617 | 624 | KN: 700 /<br>KM: 850 /<br>KL: 1000 | 285 | 800 | 645 | M20 | 345 | 280 | 345 | 570 | 300 | 45 |