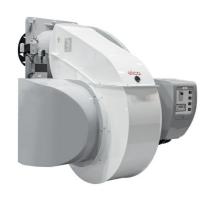

# Monoblock burners from 1300 kW to 22000 kW in gas, light oil and dual fuel

- Thanks to innovative and weight-saving technologies, the N range is an optimal choice wherever compact solution and high power outputs are needed. The key feature is the physical division of the burner into a support frame and a separate air-routing housing - With the introduction of the new N11 burner model and the innovative solutions of this range, ELCO can now provide high performance and ease of use on its monoblock range up to 22 MW

# **N** N11.22000.75 G-EU2

- Operation: two stage progressive/modulating electronic;
- Emission class: Low NOx class 3 (<80 mg/kWh) according to EN676</li>